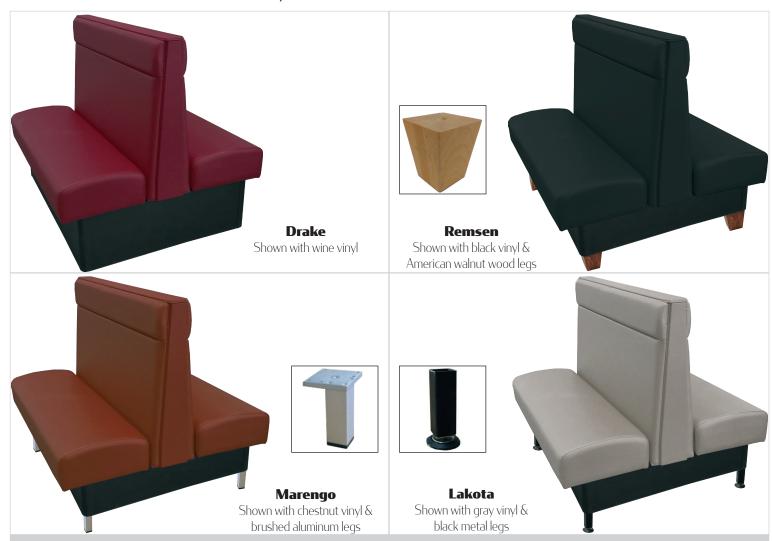

## DRAKE - REMSEN - MARENGO - LAKOTA VINYL/UPHOLSTERED BOOTHS

30", 48", 60" & 72" standard lengths

36", 42" & 48" standard heights

6" standard headroll + top/side cap construction with welting

Available with in-house vinyl colors: black, gray, wine, red, navy, hunter green, chestnut & espresso; or custom vinyl/upholstery

Fully sculpted, springless seat - no springs to break, sag or squeak

Seats are reversible & removable

Both ends are finished (standard up to & including 72" lengths) for endless reconfiguration possibilities

Seat backs are screwed, not glued or stapled, to base - providing added strength

One step black vinyl toe kick glued with for EVA glue process with poly protective corners for long term wearability

Remsen wood legs constructed with engineered oak & stained in choice of in-house stain or color