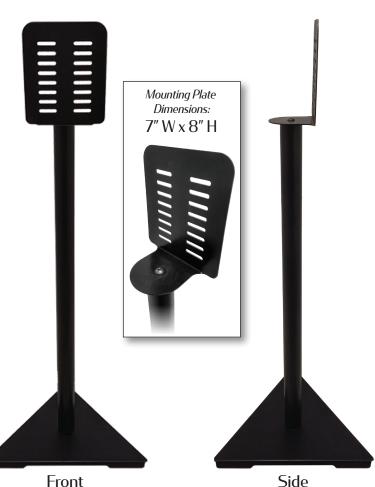

## **MULTI-PURPOSE MOUNTING STAND**

- 2" black powder coated steel tube for unparalleled strength & stability - superior to cast iron, which is soft & brittle
- Mounting plate is bolted to tube for easy change of accessory plates
- Universal openings in mounting plate accommodate a variety of accessories:
  - Automatic or touchless sanitizer dispensers
  - Hostess signs
  - Menu boards
  - Letter boards
  - Possibilities are endless!
- Configurable with:
  - 18" steel triangular base
- Easy three-piece construction for quick assembly
- Oak Street uses short bolts to screw into a welded anchor plate to secure base & plate to tube - this is a much improved method than competitors, which use a long rod that torques & stretches when force is applied - making the base permanently loose from the tube
- Part #: MPMS-18-TRIANGLE
- F.O.B. Iowa