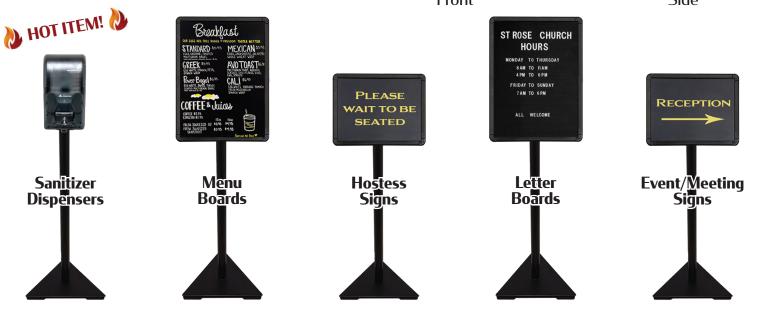

## **MULTI-PURPOSE MOUNTING STAND**

- 2" black powder coated steel tube for unparalleled strength & stability - superior to cast iron, which is soft & brittle
- Mounting plate is bolted to tube for easy change of accessory plates
- Universal openings in mounting plate accommodate a variety of accessories:
  - Automatic or touchless sanitizer dispensers
  - Hostess signs
  - Menu boards
  - Letter boards
  - Possibilities are endless!
- Configurable with:
  - 18" steel triangular base
- Easy three-piece construction for quick assembly
- Oak Street uses short bolts to screw into a welded anchor plate to secure base & plate to tube - this is a much improved method than competitors, which use a long rod that torques & stretches when force is applied - making the base permanently loose from the tube
- Part #: MPMS-18-TRIANGLE
- F.O.B. Iowa