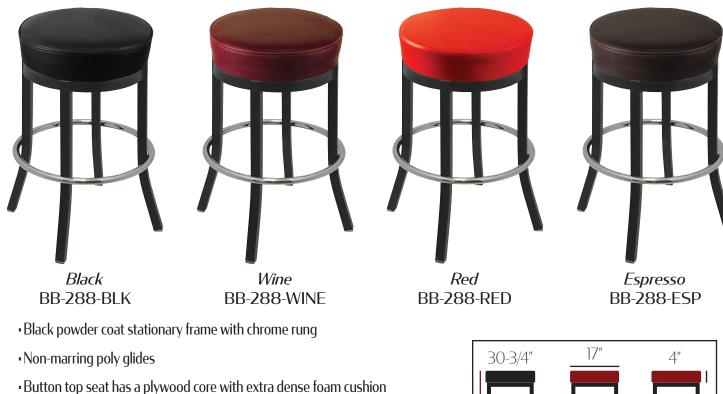

## XL BUTTON TOP BARSTOOL WITH BLACK POWDER COAT STATIONARY FRAME: BB-288

- Quality fabric backed commercial grade vinyl
- Available vinyl colors: Black, Wine, Red & Espresso
- Button top seat ships unattached simple seat attachment is required
- Barstool weight: 20 lbs.