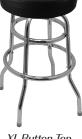

XL Button Top with Double Rung Chrome Frame **SL2129** 

You may also like Oak Street Manufacturing's other XL Button Top Barstool Options:

P: 877.465.4<u>344</u>

F: 877.465.4042

www.oakstreetmfg.com