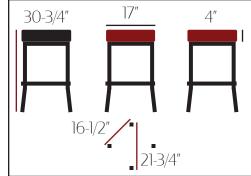

## XL BUTTON TOP BARSTOOL WITH BLACK POWDER COAT STATIONARY FRAME: BB-288

- Quality fabric backed commercial grade vinyl
- Available vinyl colors: Black, Wine, Red & Espresso
- Button top seat ships unattached simple seat attachment is required
- Barstool weight: 20 lbs.