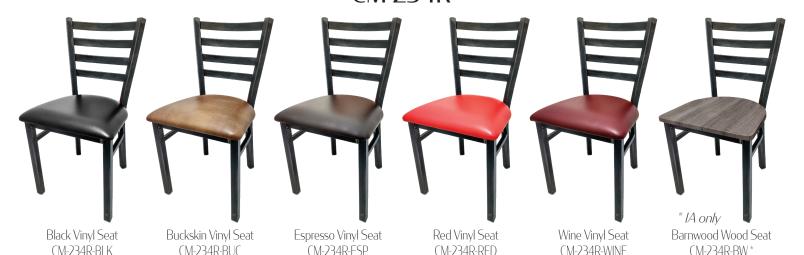

Custom vinyl and upholstery seat options also available (upcharge). Go to our website, click on: Resources > Order Vinyl & Upholstery/Fabric Samples