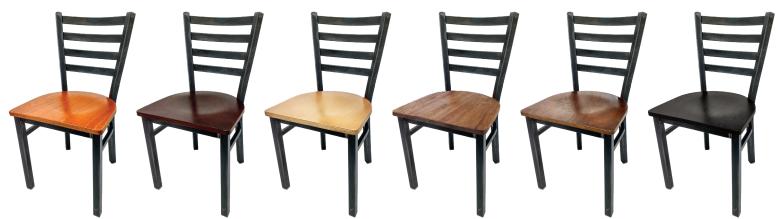

## RUSTIC LADDERBACK METAL FRAME RESTAURANT CHAIR: CM-234R

CM-234R-C

Cherry stain Wood Seat Mahogany stain Wood Seat CM-234R-M

Clear Coat Wood Seat CM-234R-N

GL2160-

Reclaimed Wood Seat CM-234R-RW

Walnut stain Wood Seat CM-234R-WA

Black stain Wood Seat CM-234R-WB

- Hot-rolled 1.0mm, 1-1/4" steel tubing
- 100% welded frame & polished smooth
- Finished with a premium clear coat
- Standard leg supports
- · Non-marring glides (GL2160-CLEAR is standard other options are available but charged additional)
- · Seat ships unattached simple seat attachment required
- Weight: 15 lbs
- Frame load capacity: 300 lbs
- Stackable: No
- F.O.B. Iowa, North Carolina
- Also available in Restaurant Barstool