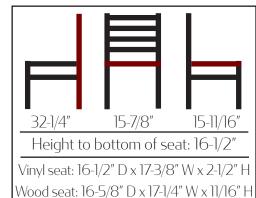

Black stain Wood Seat CM-234R-WB

- Hot-rolled 1.0mm, 1-1/4" steel tubing
- 100% welded frame & polished smooth
- Finished with a premium clear coat
- Standard leg supports
- · Non-marring glides (GL2160-CLEAR is standard other options are available but charged additional)
- · Seat ships unattached simple seat attachment required
- Weight: 15 lbs
- Frame load capacity: 300 lbs
- Stackable: No
- F.O.B. Iowa, North Carolina
- Also available in Restaurant Barstool