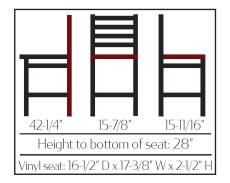

www.oakstreetmfg.com

Weight: 20 lbs

15-7/8 15-11/16 Height to bottom of seat: 16-1/2Vinyl seat: 16-1/2" D x 17-3/8" W x 2-1/2" H

- Specially coated frame with additional exterior powder coat to withstand the elements
- 1.2mm frame; 1-1/4" steel tubing; 100% welded frame
- Frame load capacity: 300 lbs