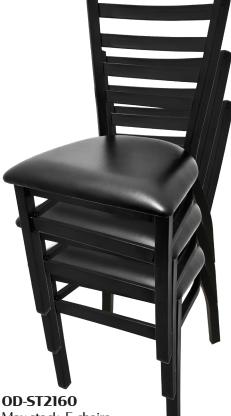

## OUTDOOR LADDERBACK SEATING

STAURANT

FURNISHINGS

255 Welter Drive

Monticello, IA 52310

Max stack: 5 chairs F.O.B. IA & NC Weight: 17 lbs

P: 877.465.4344

F: 877.465.4042