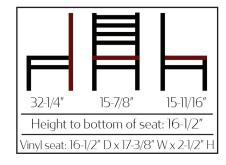

www.oakstreetmfg.com

Weight: 20 lbs

15-7/8 15-11/16 Height to bottom of seat: 16-1/2Vinyl seat: 16-1/2" D x 17-3/8" W x 2-1/2" H

- Specially coated frame with additional exterior powder coat to withstand the elements
- 1.2mm frame; 1-1/4" steel tubing; 100% welded frame
- Frame load capacity: 300 lbs