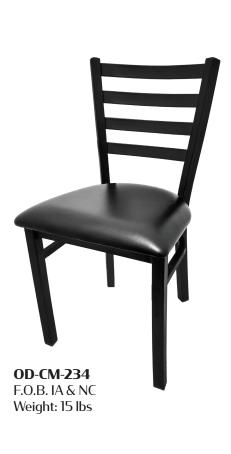

## OUTDOOR LADDERBACK SEATING

STAURANT

FURNISHINGS

255 Welter Drive

Monticello, IA 52310

Max stack: 5 chairs F.O.B. IA & NC Weight: 17 lbs

P: 877.465.4344

F: 877.465.4042