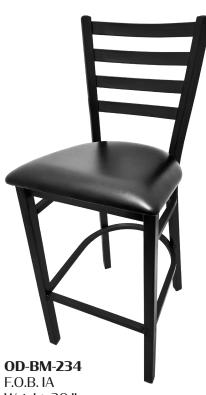

www.oakstreetmfg.com

Weight: 20 lbs

15-7/8 15-11/16 Height to bottom of seat: 16-1/2Vinyl seat: 16-1/2" D x 17-3/8" W x 2-1/2" H

- Specially coated frame with additional exterior powder coat to withstand the elements
- 1.2mm frame; 1-1/4" steel tubing; 100% welded frame
- Frame load capacity: 300 lbs