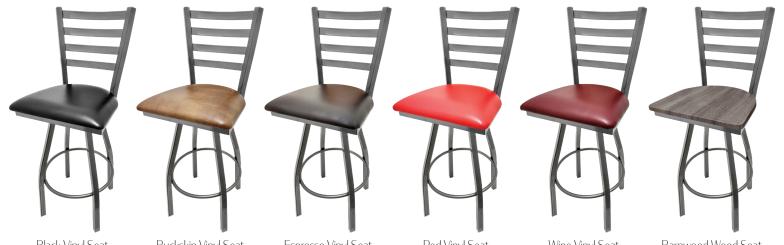

## CLEAR COAT LADDERBACK BARSTOOL WITH CLEAR COAT METAL SWIVEL FRAME: SL135C1S-CCS

Black Vinvl Seat SL135C1S-CCS-BLK

Buckskin Vinvl Seat SL135C1S-CCS-BUC

Espresso Vinyl Seat SL135C1S-CCS-ESP

Red Vinvl Seat SL135C1S-CCS-RED

Wine Vinvl Seat SL135C1S-CCS-WINE

Barnwood Wood Seat SL135C1S-CCS-BW

SL135C1S-CCS-C

Cherry stain Wood Seat Mahogany stain Wood Seat SL135C1S-CCS-M

Clear Coat Wood Seat SL135C1S-CCS-N

Reclaimed Wood Seat SL135C1S-CCS-RW