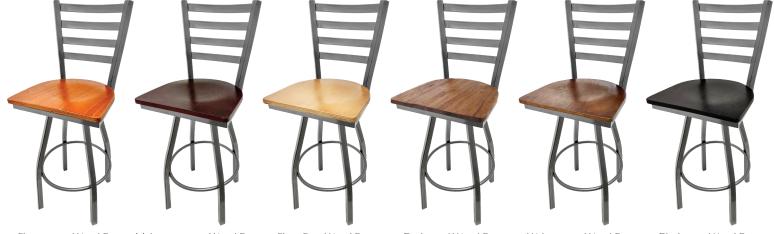

Wine Vinvl Seat SL135C1S-CCS-WINE

Barnwood Wood Seat SL135C1S-CCS-BW

SL135C1S-CCS-C

Cherry stain Wood Seat Mahogany stain Wood Seat SL135C1S-CCS-M

Clear Coat Wood Seat SL135C1S-CCS-N

Reclaimed Wood Seat SL135C1S-CCS-RW

Walnut stain Wood Seat SL135C1S-CCS-WA

Black stain Wood Seat SL135C1S-CCS-WB

- Premium clear coat finish
- 1.2mm steel frame, 1-1/4" steel tubing
- 100% welded frame & footring
- · Heavy-duty 4 degree slant swivel attached to frame
- Non-marring glides
- · Seat ships unattached simple seat attachment required
- · Barstool weight: 30 lbs
- · Stackable: No
- F.O.B. Iowa, North Carolina & California
- Also available in Restaurant Dining Chair & Barstool