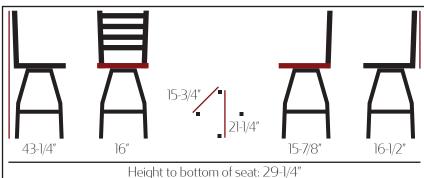

Vinyl seat: 16-1/2" D x 17-3/8" W x 2-1/2" H Wood seat: 16-5/8" D x 17-1/4" W x 11/16" H