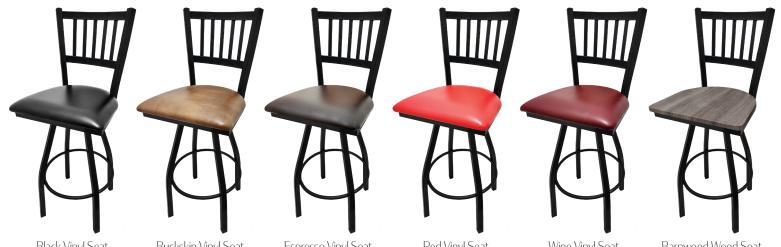

## VERTICALBACK BARSTOOL WITH BLACK POWDER COAT METAL SWIVEL FRAME: SL2090S

Black Vinyl Seat SL2090S-BLK

Buckskin Vinyl Seat SL2090S-BUC

Espresso Vinyl Seat SL2090S-ESP

Red Vinyl Seat SL2090S-RED

Wine Vinyl Seat SL2090S-WINE

Barnwood Wood Seat SL2090S-BW

SL2090S-C

Cherry stain Wood Seat Mahogany stain Wood Seat SI 2090S-M

Clear Coat Wood Seat SI 2090S-N

Reclaimed Wood Seat SL2090S-RW

Walnut stain Wood Seat SL2090S-WA

Black stain Wood Seat SL2090S-WB