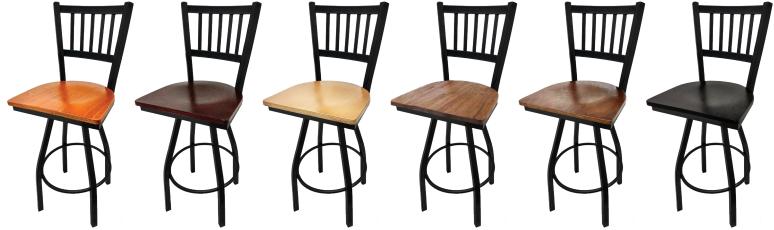

## VERTICALBACK BARSTOOL WITH BLACK POWDER COAT METAL SWIVEL FRAME: SL2090S

Black Vinyl Seat SL2090S-BLK

Buckskin Vinyl Seat SL2090S-BUC

Espresso Vinyl Seat SL2090S-ESP

Red Vinyl Seat SL2090S-RED

Wine Vinyl Seat SL2090S-WINE

Barnwood Wood Seat SL2090S-BW

SL2090S-C

Cherry stain Wood Seat Mahogany stain Wood Seat SI 2090S-M

Clear Coat Wood Seat SI 2090S-N

Reclaimed Wood Seat SL2090S-RW

Walnut stain Wood Seat SL2090S-WA

Black stain Wood Seat SL2090S-WB