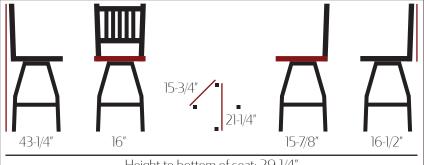

Height to bottom of seat: 29-1/4"

Vinyl seat: 16-1/2" D x 17-3/8" W x 2-1/2" H Wood seat: 16-5/8" D x 17-1/4" W x 11/16" H