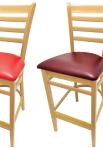

## LADDERBACK SOLID WOOD FRAME BARSTOOL: **WB101**

WB101NT-BUC

WB101NT-ESP

Red Vinvl Seat

WB101NT-RED

Wine Vinyl Seat WB101NT-WINE

WB101NT

Mahogany stain Wood Seat

WB101MH

WB101NT-BLK

Black Vinyl Seat WB101MH-BLK WB101MH-BUC

- Buckskin Vinyl Seat
- Espresso Vinyl Seat
- Red Vinyl Seat Wine Vinyl Seat WB101MH-ESP WB101MH-RED WB101MH-WINE

Black stain Wood Seat Black Vinyl Seat WB101BLK

Buckskin Vinyl Seat Espresso Vinyl Seat

Red Vinyl Seat Wine Vinyl Seat WB101BLK-BLK WB101BLK-BUC WB101BLK-ESP WB101BLK-RED WB101BLK-WINE

Red Vinyl Seat WB101WA-ESP WB101WA-RED WB101WA-WINE

Wine Vinyl Seat