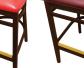

 Frame & matching solid wood seats constructed of solid European Beech

- Available in Clear Coat, Mahogany, Black & Walnut stains
- Two leg supports
- · Seat ships unattached simple seat attachment required
- Non-marring poly glides
- · Barstool weight: 24 lbs
- Stackable: No
- F.O.B. Iowa, North Carolina