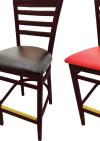

## LADDERBACK SOLID WOOD FRAME BARSTOOL: **WB101**

WB101NT-BUC

WB101NT-ESP

Red Vinvl Seat

WB101NT-RED

Wine Vinyl Seat WB101NT-WINE

WB101NT

Mahogany stain Wood Seat

WB101MH

WB101NT-BLK

Black Vinyl Seat WB101MH-BLK WB101MH-BUC

- Buckskin Vinyl Seat
- Espresso Vinyl Seat
- Red Vinyl Seat Wine Vinyl Seat WB101MH-ESP WB101MH-RED WB101MH-WINE

Black stain Wood Seat Black Vinyl Seat WB101BLK

Buckskin Vinyl Seat Espresso Vinyl Seat

Red Vinyl Seat Wine Vinyl Seat WB101BLK-BLK WB101BLK-BUC WB101BLK-ESP WB101BLK-RED WB101BLK-WINE

Red Vinyl Seat WB101WA-ESP WB101WA-RED WB101WA-WINE

Wine Vinyl Seat

 Frame & matching solid wood seats constructed of solid European Beech

- Available in Clear Coat, Mahogany, Black & Walnut stains
- Two leg supports
- · Seat ships unattached simple seat attachment required
- Non-marring poly glides
- · Barstool weight: 24 lbs
- Stackable: No
- F.O.B. Iowa, North Carolina

Walnut stain Wood Seat Black Vinyl Seat WB101WA WB101WA-BLK

Buckskin Vinyl Seat WB101WA-BUC

Espresso Vinyl Seat