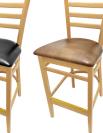

WB101MH

WB101NT-BLK

Black Vinyl Seat WB101MH-BLK WB101MH-BUC

- Buckskin Vinyl Seat
- Espresso Vinyl Seat
- Red Vinyl Seat Wine Vinyl Seat WB101MH-ESP WB101MH-RED WB101MH-WINE

Black stain Wood Seat Black Vinyl Seat WB101BLK

Buckskin Vinyl Seat Espresso Vinyl Seat

Red Vinyl Seat Wine Vinyl Seat WB101BLK-BLK WB101BLK-BUC WB101BLK-ESP WB101BLK-RED WB101BLK-WINE

Red Vinyl Seat WB101WA-ESP WB101WA-RED WB101WA-WINE

Wine Vinyl Seat

Walnut stain Wood Seat Black Vinyl Seat WB101WA WB101WA-BLK

Buckskin Vinyl Seat WB101WA-BUC

Espresso Vinyl Seat