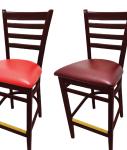

## LADDERBACK SOLID WOOD FRAME BARSTOOL: **WB101**

WB101NT-BUC

WB101NT-ESP

Red Vinvl Seat

WB101NT-RED

Wine Vinyl Seat WB101NT-WINE

WB101NT

Mahogany stain Wood Seat

WB101MH

WB101NT-BLK

Black Vinyl Seat WB101MH-BLK WB101MH-BUC

- Buckskin Vinyl Seat
- Espresso Vinyl Seat
- Red Vinyl Seat Wine Vinyl Seat WB101MH-ESP WB101MH-RED WB101MH-WINE

Black stain Wood Seat Black Vinyl Seat WB101BLK

Buckskin Vinyl Seat Espresso Vinyl Seat

Red Vinyl Seat Wine Vinyl Seat WB101BLK-BLK WB101BLK-BUC WB101BLK-ESP WB101BLK-RED WB101BLK-WINE

Red Vinyl Seat WB101WA-ESP WB101WA-RED WB101WA-WINE

Wine Vinyl Seat

 Frame & matching solid wood seats constructed of solid European Beech

- Available in Clear Coat, Mahogany, Black & Walnut stains
- Two leg supports
- · Seat ships unattached simple seat attachment required
- Non-marring poly glides
- · Barstool weight: 24 lbs
- Stackable: No
- F.O.B. Iowa, North Carolina

Walnut stain Wood Seat Black Vinyl Seat WB101WA WB101WA-BLK

Buckskin Vinyl Seat WB101WA-BUC

Espresso Vinyl Seat