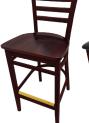

WB101MH

WB101NT-BLK

Black Vinyl Seat WB101MH-BLK WB101MH-BUC

- Buckskin Vinyl Seat
- Espresso Vinyl Seat
- Red Vinyl Seat Wine Vinyl Seat WB101MH-ESP WB101MH-RED WB101MH-WINE

Black stain Wood Seat Black Vinyl Seat WB101BLK

Buckskin Vinyl Seat Espresso Vinyl Seat

Red Vinyl Seat Wine Vinyl Seat WB101BLK-BLK WB101BLK-BUC WB101BLK-ESP WB101BLK-RED WB101BLK-WINE

Red Vinyl Seat WB101WA-ESP WB101WA-RED WB101WA-WINE

Wine Vinyl Seat