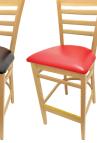

## LADDERBACK SOLID WOOD FRAME BARSTOOL: **WB101**

WB101NT-BUC

WB101NT-ESP

Red Vinvl Seat

WB101NT-RED

Wine Vinyl Seat WB101NT-WINE

WB101NT

Mahogany stain Wood Seat

WB101MH

WB101NT-BLK

Black Vinyl Seat WB101MH-BLK WB101MH-BUC

- Buckskin Vinyl Seat
- Espresso Vinyl Seat
- Red Vinyl Seat Wine Vinyl Seat WB101MH-ESP WB101MH-RED WB101MH-WINE

Black stain Wood Seat Black Vinyl Seat WB101BLK