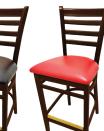

## LADDERBACK SOLID WOOD FRAME BARSTOOL: **WB101**

WB101NT-BUC

WB101NT-ESP

Red Vinvl Seat

WB101NT-RED

Wine Vinyl Seat WB101NT-WINE

WB101NT

Mahogany stain Wood Seat

WB101MH

WB101NT-BLK

Black Vinyl Seat WB101MH-BLK WB101MH-BUC

- Buckskin Vinyl Seat
- Espresso Vinyl Seat
- Red Vinyl Seat Wine Vinyl Seat WB101MH-ESP WB101MH-RED WB101MH-WINE

Black stain Wood Seat Black Vinyl Seat WB101BLK