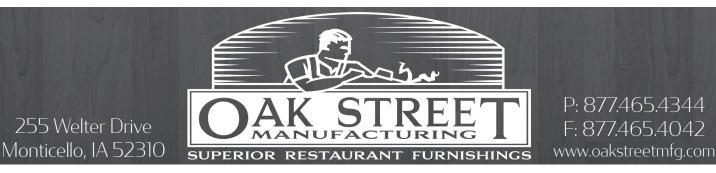

## LADDERBACK SOLID WOOD FRAME BARSTOOL: **WB101**

WB101NT-BUC

WB101NT-ESP

Red Vinvl Seat

WB101NT-RED

Wine Vinyl Seat WB101NT-WINE

WB101NT

Mahogany stain Wood Seat

 Frame & matching solid wood seats constructed of solid European Beech

- Available in Clear Coat, Mahogany, Black & Walnut stains
- Two leg supports
- · Seat ships unattached simple seat attachment required
- Non-marring poly glides
- · Barstool weight: 24 lbs
- Stackable: No
- F.O.B. Iowa, North Carolina