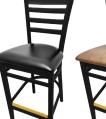

WB101MH

WB101NT-BLK

Black Vinyl Seat WB101MH-BLK WB101MH-BUC

- Buckskin Vinyl Seat
- Espresso Vinyl Seat
- Red Vinyl Seat Wine Vinyl Seat WB101MH-ESP WB101MH-RED WB101MH-WINE

Black stain Wood Seat Black Vinyl Seat WB101BLK

Buckskin Vinyl Seat Espresso Vinyl Seat

Red Vinyl Seat Wine Vinyl Seat WB101BLK-BLK WB101BLK-BUC WB101BLK-ESP WB101BLK-RED WB101BLK-WINE

Red Vinyl Seat WB101WA-ESP WB101WA-RED WB101WA-WINE

Wine Vinyl Seat