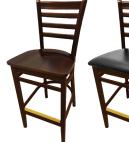

## LADDERBACK SOLID WOOD FRAME BARSTOOL: **WB101**

WB101NT-BUC

WB101NT-ESP

Red Vinvl Seat

WB101NT-RED

Wine Vinyl Seat WB101NT-WINE

WB101NT

Mahogany stain Wood Seat

WB101MH

WB101NT-BLK

Black Vinyl Seat WB101MH-BLK WB101MH-BUC

- Buckskin Vinyl Seat
- Espresso Vinyl Seat
- Red Vinyl Seat Wine Vinyl Seat WB101MH-ESP WB101MH-RED WB101MH-WINE

Black stain Wood Seat Black Vinyl Seat WB101BLK

Buckskin Vinyl Seat Espresso Vinyl Seat

Red Vinyl Seat Wine Vinyl Seat WB101BLK-BLK WB101BLK-BUC WB101BLK-ESP WB101BLK-RED WB101BLK-WINE

Red Vinyl Seat WB101WA-ESP WB101WA-RED WB101WA-WINE

Wine Vinyl Seat

Walnut stain Wood Seat Black Vinyl Seat WB101WA WB101WA-BLK

Buckskin Vinyl Seat WB101WA-BUC

Espresso Vinyl Seat