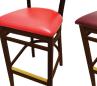

 Frame & matching solid wood seats constructed of solid European Beech

- Available in Clear Coat, Mahogany, Black & Walnut stains
- Two leg supports
- · Seat ships unattached simple seat attachment required
- Non-marring poly glides
- · Barstool weight: 24 lbs
- Stackable: No
- F.O.B. Iowa, North Carolina