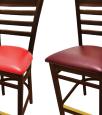

## LADDERBACK SOLID WOOD FRAME BARSTOOL: **WB101**

WB101NT-BUC

WB101NT-ESP

Red Vinvl Seat

WB101NT-RED

Wine Vinyl Seat WB101NT-WINE

WB101NT

Mahogany stain Wood Seat

WB101MH

WB101NT-BLK

Black Vinyl Seat WB101MH-BLK WB101MH-BUC

- Buckskin Vinyl Seat
- Espresso Vinyl Seat
- Red Vinyl Seat Wine Vinyl Seat WB101MH-ESP WB101MH-RED WB101MH-WINE

Black stain Wood Seat Black Vinyl Seat WB101BLK