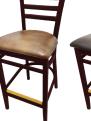

Buckskin Vinyl Seat Espresso Vinyl Seat

Red Vinyl Seat Wine Vinyl Seat WB101BLK-BLK WB101BLK-BUC WB101BLK-ESP WB101BLK-RED WB101BLK-WINE

Red Vinyl Seat WB101WA-ESP WB101WA-RED WB101WA-WINE

Wine Vinyl Seat

Walnut stain Wood Seat Black Vinyl Seat WB101WA WB101WA-BLK

Buckskin Vinyl Seat WB101WA-BUC

Espresso Vinyl Seat