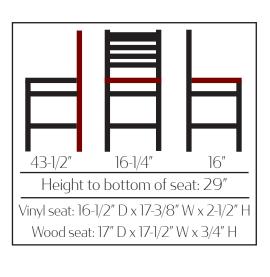

 Frame & matching solid wood seats constructed of solid European Beech

- Available in Clear Coat, Mahogany, Black & Walnut stains
- Two leg supports
- · Seat ships unattached simple seat attachment required
- Non-marring poly glides
- · Barstool weight: 24 lbs
- Stackable: No
- F.O.B. Iowa, North Carolina