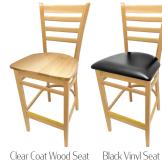

## LADDERBACK SOLID WOOD FRAME BARSTOOL: **WB101**

WB101NT-BUC

WB101NT-ESP

Red Vinvl Seat

WB101NT-RED

Wine Vinyl Seat WB101NT-WINE

WB101NT

Mahogany stain Wood Seat

 Frame & matching solid wood seats constructed of solid European Beech

- Available in Clear Coat, Mahogany, Black & Walnut stains
- Two leg supports
- · Seat ships unattached simple seat attachment required
- Non-marring poly glides
- · Barstool weight: 24 lbs
- Stackable: No
- F.O.B. Iowa, North Carolina