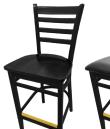

## LADDERBACK SOLID WOOD FRAME BARSTOOL: **WB101**

WB101NT-BUC

WB101NT-ESP

Red Vinvl Seat

WB101NT-RED

Wine Vinyl Seat WB101NT-WINE

WB101NT

Mahogany stain Wood Seat

WB101MH

WB101NT-BLK

Black Vinyl Seat WB101MH-BLK WB101MH-BUC

- Buckskin Vinyl Seat
- Espresso Vinyl Seat
- Red Vinyl Seat Wine Vinyl Seat WB101MH-ESP WB101MH-RED WB101MH-WINE

Black stain Wood Seat Black Vinyl Seat WB101BLK