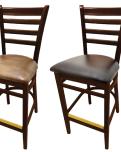

Buckskin Vinyl Seat Espresso Vinyl Seat

Red Vinyl Seat Wine Vinyl Seat WB101BLK-BLK WB101BLK-BUC WB101BLK-ESP WB101BLK-RED WB101BLK-WINE

Red Vinyl Seat WB101WA-ESP WB101WA-RED WB101WA-WINE

Wine Vinyl Seat

Walnut stain Wood Seat Black Vinyl Seat WB101WA WB101WA-BLK

Buckskin Vinyl Seat WB101WA-BUC

Espresso Vinyl Seat