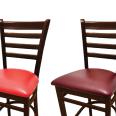

## LADDERBACK SOLID WOOD FRAME BARSTOOL: **WB101**

WB101NT-BUC

WB101NT-ESP

Red Vinvl Seat

WB101NT-RED

Wine Vinyl Seat WB101NT-WINE

WB101NT

Mahogany stain Wood Seat

WB101MH

WB101NT-BLK

Black Vinyl Seat WB101MH-BLK WB101MH-BUC

- Buckskin Vinyl Seat
- Espresso Vinyl Seat
- Red Vinyl Seat Wine Vinyl Seat WB101MH-ESP WB101MH-RED WB101MH-WINE

Black stain Wood Seat Black Vinyl Seat WB101BLK