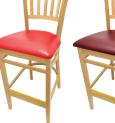

## VERTICALBACK SOLID WOOD FRAME BARSTOOL: WB102

Black Vinyl Seat WB102NT-BLK

Buckskin Vinyl Seat WB102NT-BUC

Espresso Vinyl Seat WB102NT-ESP

Red Vinyl Seat WB102NT-RED WB102NT-WINE

Wine Vinyl Seat

- Frame & matching solid wood seats constructed of solid European Beech
- · Available in Clear Coat, Mahogany, Black & Walnut stains
- Two leg supports
- · Seat ships unattached simple seat attachment required
- · Non-marring poly glides
- · Barstool weight: 24 lbs
- Stackable: No
- F.O.B. Iowa, North Carolina