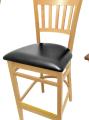

## VERTICALBACK SOLID WOOD FRAME BARSTOOL: WB102

Black Vinyl Seat WB102NT-BLK

Buckskin Vinyl Seat WB102NT-BUC

Espresso Vinyl Seat WB102NT-ESP

Red Vinyl Seat WB102NT-RED WB102NT-WINE

Wine Vinyl Seat

- Frame & matching solid wood seats constructed of solid European Beech
- · Available in Clear Coat, Mahogany, Black & Walnut stains
- Two leg supports
- · Seat ships unattached simple seat attachment required
- · Non-marring poly glides
- · Barstool weight: 24 lbs
- Stackable: No
- F.O.B. Iowa, North Carolina