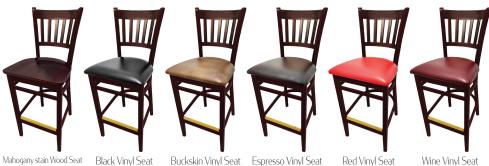

## VERTICALBACK SOLID WOOD FRAME BARSTOOL: WB102

Black Vinyl Seat WB102NT-BLK

Buckskin Vinyl Seat WB102NT-BUC

Espresso Vinyl Seat WB102NT-ESP

Red Vinyl Seat WB102NT-RED WB102NT-WINE

Wine Vinyl Seat

- Frame & matching solid wood seats constructed of solid European Beech
- · Available in Clear Coat, Mahogany, Black & Walnut stains
- Two leg supports
- · Seat ships unattached simple seat attachment required
- · Non-marring poly glides
- · Barstool weight: 24 lbs
- Stackable: No
- F.O.B. Iowa, North Carolina

WB102MH

Black Vinyl Seat

WC/WB-GLIDE WC/WB-FELT-GLIDE

Black stain Wood Seat Black Vinyl Seat WB102BLK

Buckskin Vinyl Seat Espresso Vinyl Seat

Red Vinyl Seat

WB102BLK-BLK WB102BLK-BUC WB102BLK-ESP WB102BLK-RED WB102BLK-WINE

Walnut stain Wood Seat WB102WA

Red Vinyl Seat Wine Vinyl Seat WB102WA-BLK WB102WA-BUC WB102WA-ESP WB102WA-RED WB102WA-WINE

Wood seat: 17" D x 17-1/2" W x 3/4" H