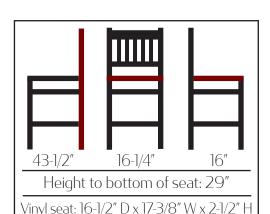

## VERTICALBACK SOLID WOOD FRAME BARSTOOL: WB102

Black Vinyl Seat WB102NT-BLK

Buckskin Vinyl Seat WB102NT-BUC

Espresso Vinyl Seat WB102NT-ESP

Red Vinyl Seat WB102NT-RED WB102NT-WINE

Wine Vinyl Seat

- Frame & matching solid wood seats constructed of solid European Beech
- · Available in Clear Coat, Mahogany, Black & Walnut stains
- Two leg supports
- · Seat ships unattached simple seat attachment required
- · Non-marring poly glides
- · Barstool weight: 24 lbs
- Stackable: No
- F.O.B. Iowa, North Carolina

Walnut stain Wood Seat WB102WA

Red Vinyl Seat Wine Vinyl Seat WB102WA-BLK WB102WA-BUC WB102WA-ESP WB102WA-RED WB102WA-WINE

Wood seat: 17" D x 17-1/2" W x 3/4" H