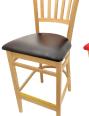

## VERTICALBACK SOLID WOOD FRAME BARSTOOL: WB102

Black Vinyl Seat WB102NT-BLK

Buckskin Vinyl Seat WB102NT-BUC

Espresso Vinyl Seat WB102NT-ESP

Red Vinyl Seat WB102NT-RED WB102NT-WINE

Wine Vinyl Seat

- Frame & matching solid wood seats constructed of solid European Beech
- · Available in Clear Coat, Mahogany, Black & Walnut stains
- Two leg supports
- · Seat ships unattached simple seat attachment required
- · Non-marring poly glides
- · Barstool weight: 24 lbs
- Stackable: No
- F.O.B. Iowa, North Carolina