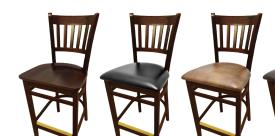

WB102MH

Black Vinyl Seat

WC/WB-GLIDE WC/WB-FELT-GLIDE

Black stain Wood Seat Black Vinyl Seat WB102BLK

Buckskin Vinyl Seat Espresso Vinyl Seat

Red Vinyl Seat

WB102BLK-BLK WB102BLK-BUC WB102BLK-ESP WB102BLK-RED WB102BLK-WINE

Walnut stain Wood Seat WB102WA

Red Vinyl Seat Wine Vinyl Seat WB102WA-BLK WB102WA-BUC WB102WA-ESP WB102WA-RED WB102WA-WINE

Wood seat: 17" D x 17-1/2" W x 3/4" H