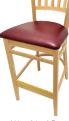

## VERTICALBACK SOLID WOOD FRAME BARSTOOL: WB102

Black Vinyl Seat WB102NT-BLK

Buckskin Vinyl Seat WB102NT-BUC

Espresso Vinyl Seat WB102NT-ESP

Red Vinyl Seat WB102NT-RED WB102NT-WINE

Wine Vinyl Seat

- Frame & matching solid wood seats constructed of solid European Beech
- · Available in Clear Coat, Mahogany, Black & Walnut stains
- Two leg supports
- · Seat ships unattached simple seat attachment required
- · Non-marring poly glides
- · Barstool weight: 24 lbs
- Stackable: No
- F.O.B. Iowa, North Carolina