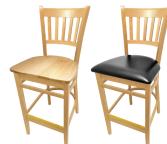

## VERTICALBACK SOLID WOOD FRAME BARSTOOL: WB102

Black Vinyl Seat WB102NT-BLK

Buckskin Vinyl Seat WB102NT-BUC

Espresso Vinyl Seat WB102NT-ESP

Red Vinyl Seat WB102NT-RED WB102NT-WINE

Wine Vinyl Seat

- Frame & matching solid wood seats constructed of solid European Beech
- · Available in Clear Coat, Mahogany, Black & Walnut stains
- Two leg supports
- · Seat ships unattached simple seat attachment required
- · Non-marring poly glides
- · Barstool weight: 24 lbs
- Stackable: No
- F.O.B. Iowa, North Carolina