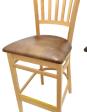

## VERTICALBACK SOLID WOOD FRAME BARSTOOL: WB102

Black Vinyl Seat WB102NT-BLK

Buckskin Vinyl Seat WB102NT-BUC

Espresso Vinyl Seat WB102NT-ESP

Red Vinyl Seat WB102NT-RED WB102NT-WINE

Wine Vinyl Seat

- Frame & matching solid wood seats constructed of solid European Beech
- · Available in Clear Coat, Mahogany, Black & Walnut stains
- Two leg supports
- · Seat ships unattached simple seat attachment required
- · Non-marring poly glides
- · Barstool weight: 24 lbs
- Stackable: No
- F.O.B. Iowa, North Carolina