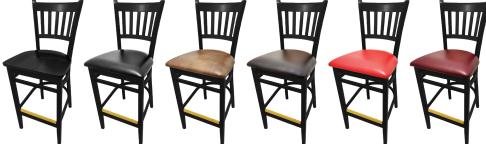

## VERTICALBACK SOLID WOOD FRAME BARSTOOL: WB102

Black Vinyl Seat WB102NT-BLK

Buckskin Vinyl Seat WB102NT-BUC

Espresso Vinyl Seat WB102NT-ESP

Red Vinyl Seat WB102NT-RED WB102NT-WINE

Wine Vinyl Seat

- Frame & matching solid wood seats constructed of solid European Beech
- · Available in Clear Coat, Mahogany, Black & Walnut stains
- Two leg supports
- · Seat ships unattached simple seat attachment required
- · Non-marring poly glides
- · Barstool weight: 24 lbs
- Stackable: No
- F.O.B. Iowa, North Carolina

WB102MH

Black Vinyl Seat

WC/WB-GLIDE WC/WB-FELT-GLIDE

Black stain Wood Seat Black Vinyl Seat WB102BLK

Buckskin Vinyl Seat Espresso Vinyl Seat

Red Vinyl Seat

WB102BLK-BLK WB102BLK-BUC WB102BLK-ESP WB102BLK-RED WB102BLK-WINE