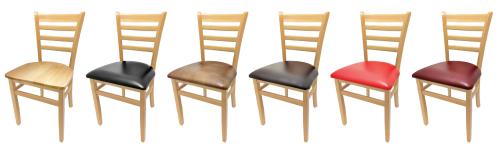

## LADDERBACK SOLID WOOD FRAME CHAIR: WC101

Clear Coat Wood Seat WC101NT

Black Vinyl Seat WC101NT-BLK

Buckskin Vinyl Seat Espresso Vinyl Seat WC101NT-BUC

WC101NT-ESP

Red Vinyl Seat WC101NT-RED

Wine Vinyl Seat WC101NT-WINE