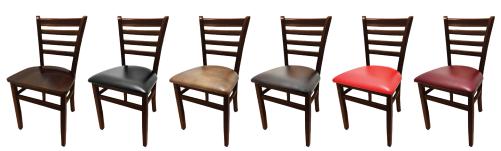

## LADDERBACK SOLID WOOD FRAME CHAIR: WC101

Clear Coat Wood Seat WC101NT

Black Vinyl Seat WC101NT-BLK

Buckskin Vinyl Seat Espresso Vinyl Seat WC101NT-BUC

WC101NT-ESP

Red Vinyl Seat WC101NT-RED

Wine Vinyl Seat WC101NT-WINE

Mahogany stain Wood Seat WC101MH

Black Vinyl Seat

Buckskin Vinyl Seat Espresso Vinyl Seat

Red Vinyl Seat

Wine Vinyl Seat WC101MH-BLK WC101MH-BUC WC101MH-ESP WC101MH-RED WC101MH-WINE

WC/WB-FELT-GLIDE

Black stain Wood Seat Black Vinyl Seat WC101BLK

Buckskin Vinyl Seat Espresso Vinyl Seat

Red Vinyl Seat

Wine Vinyl Seat WC101BLK-BLK WC101BLK-BUC WC101BLK-ESP WC101BLK-RED WC101BLK-WINE

Walnut stain Wood Seat WC101WA

Black Vinyl Seat

Buckskin Vinyl Seat Espresso Vinyl Seat

Red Vinyl Seat

Wine Vinyl Seat WC101WA-BLK WC101WA-BUC WC101WA-ESP WC101WA-RED WC101WA-WINE