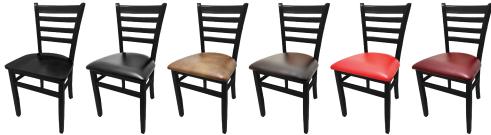

Mahogany stain Wood Seat WC101MH

Black Vinyl Seat

Buckskin Vinyl Seat Espresso Vinyl Seat

Red Vinyl Seat

Wine Vinyl Seat WC101MH-BLK WC101MH-BUC WC101MH-ESP WC101MH-RED WC101MH-WINE

WC/WB-FELT-GLIDE

Black stain Wood Seat Black Vinyl Seat WC101BLK

Buckskin Vinyl Seat Espresso Vinyl Seat

Red Vinyl Seat

Wine Vinyl Seat WC101BLK-BLK WC101BLK-BUC WC101BLK-ESP WC101BLK-RED WC101BLK-WINE

Walnut stain Wood Seat WC101WA

Black Vinyl Seat

Buckskin Vinyl Seat Espresso Vinyl Seat