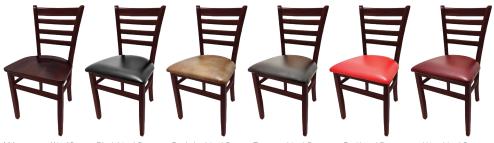

Mahogany stain Wood Seat WC101MH

Black Vinyl Seat

Buckskin Vinyl Seat Espresso Vinyl Seat

Red Vinyl Seat

Wine Vinyl Seat WC101MH-BLK WC101MH-BUC WC101MH-ESP WC101MH-RED WC101MH-WINE

WC/WB-FELT-GLIDE

Black stain Wood Seat Black Vinyl Seat WC101BLK