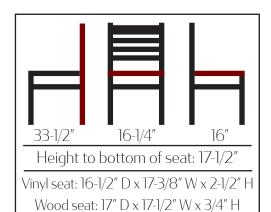

- Frame & matching solid wood seats constructed of solid European Beech
- · Available in Clear Coat, Mahogany, Black & Walnut stains
- · Two leg supports
- · Seat ships unattached simple seat attachment
- Non-marring poly glides
- · Chair weight: 20 lbs
- · Stackable: No
- F.O.B. Iowa, North Carolina