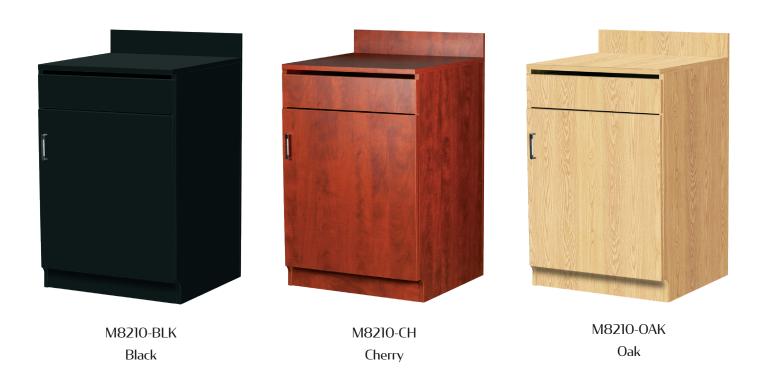

## WAITER/WAITRESS STATION WITH PULL OUT DRAWER AND ADJUSTABLE SHELF: M8210

- · Panels constructed of particleboard with melamine finish
- 1 pull out drawer for easy access to flatware, menus, etc.
- Adjustable shelf + bottom shelf for ample storage
- 4" backsplash (height to top counter is 39-1/2")
- Swinging access door to conceal stored items
- Metal corner brackets for added durability
- · Available unassembled for cost-effective freight or assembled (upcharge + freight increase + lead time) for turn-key installation
- Unassembled units F.O.B. IA, NC & CA (add -UNASSEMBLED to part number when submitting an order/quote request)
- · Assembled units F.O.B. IA & NC only (add -ASSEMBLED to part number when submitting an order/quote request)

## **Specifications:**

- Overall:
  43-1/2" H x 24" W x 24-1/4" D
- Weight: 105 lbs