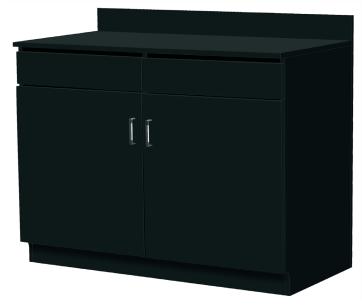

WAITER/WAITRESS STATION WITH PULL OUT DRAWERS AND ADJUSTABLE SHELVES: \$M8220\$

M8220-BLK Black

M8220-CH Cherry

M8220-OAK Oak

- · Panels constructed of particleboard with melamine finish
- 2 pull out drawers for easy access to flatware, menus, etc.
- Adjustable shelf on each side + bottom shelves for ample storage
- 4" backsplash (height to top counter is 39-1/2")
- Swinging access door to conceal stored items
- Metal corner brackets for added durability
- Available unassembled for cost-effective freight or assembled (upcharge + freight increase + lead time) for turn-key installation
- Unassembled units F.O.B. IA, NC & CA (add -UNASSEMBLED to part number when submitting an order/quote request)
- Assembled units F.O.B. IA & NC only (add -ASSEMBLED to part number when submitting an order/quote request)

## **Specifications:**

- Overall: 43-1/2" H x 48" W x 24-1/4" D
- Weight: 195 lbs