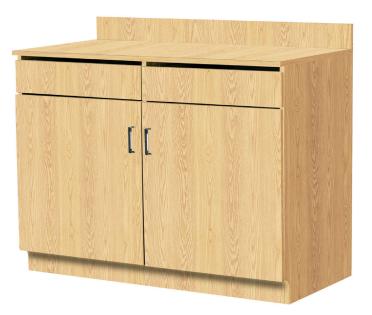

WAITER/WAITRESS STATION WITH PULL OUT DRAWERS AND ADJUSTABLE SHELVES: \$M8220\$

M8220-BLK Black

M8220-CH Cherry

M8220-OAK Oak

- · Panels constructed of particleboard with melamine finish
- 2 pull out drawers for easy access to flatware, menus, etc.
- Adjustable shelf on each side + bottom shelves for ample storage
- 4" backsplash (height to top counter is 39-1/2")
- Swinging access door to conceal stored items
- Metal corner brackets for added durability
- Available unassembled for cost-effective freight or assembled (upcharge + freight increase + lead time) for turn-key installation
- Unassembled units F.O.B. IA, NC & CA (add -UNASSEMBLED to part number when submitting an order/quote request)
- Assembled units F.O.B. IA & NC only (add -ASSEMBLED to part number when submitting an order/quote request)

## **Specifications:**

- Overall: 43-1/2" H x 48" W x 24-1/4" D
- Weight: 195 lbs