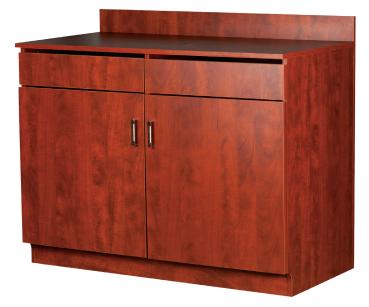

WAITER/WAITRESS STATION WITH PULL OUT DRAWERS AND ADJUSTABLE SHELVES: \$M8220\$

M8220-BLK Black

M8220-CH Cherry

M8220-OAK Oak

- · Panels constructed of particleboard with melamine finish
- 2 pull out drawers for easy access to flatware, menus, etc.
- Adjustable shelf on each side + bottom shelves for ample storage
- 4" backsplash (height to top counter is 39-1/2")
- Swinging access door to conceal stored items
- Metal corner brackets for added durability
- Available unassembled for cost-effective freight or assembled (upcharge + freight increase + lead time) for turn-key installation
- Unassembled units F.O.B. IA, NC & CA (add -UNASSEMBLED to part number when submitting an order/quote request)
- Assembled units F.O.B. IA & NC only (add -ASSEMBLED to part number when submitting an order/quote request)

## **Specifications:**

- Overall: 43-1/2" H x 48" W x 24-1/4" D
- Weight: 195 lbs