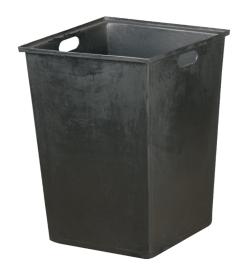

## **Specifications:**

- Overall: 45" H x 23-5/8" W x 21-7/8" D
- · Weight: 95 lbs

DPI MD 6009 25 gallon Black Trash Can/Liner