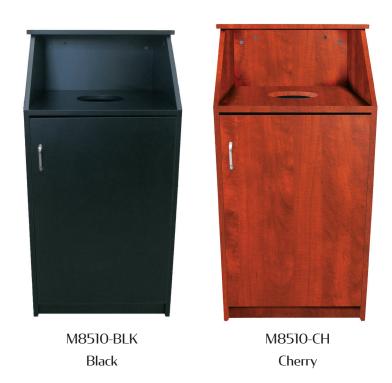

## WASTE RECEPTACLE WITH TRAY SHELF AND WASTE DROP OFF HOLE: M8510

- Panels constructed of particleboard with laminate finish
- Features a 8" waste drop off hole
- Top tray shelf for collecting used trays and baskets
- Swinging access door to conceal trash can/liner, yet easily accessible when the trash needs removed
- Metal corner brackets for added durability
- Requires a 25 gallon trash can/liner, such as the DPI MD 6009 (sold separately)
- Available unassembled for cost-effective freight or assembled (upcharge + freight increase + lead time) for turn-key installation
- Unassembled units F.O.B. IA, NC & CA (add -UNASSEMBLED to part number when submitting an order/quote request)
- Assembled units F.O.B. IA & NC only (add -ASSEMBLED to part number when submitting an order/quote request)

## **Specifications:**

- Overall: 45" H x 23-5/8" W x 21-7/8" D
- · Weight: 95 lbs

DPI MD 6009 25 gallon Black Trash Can/Liner