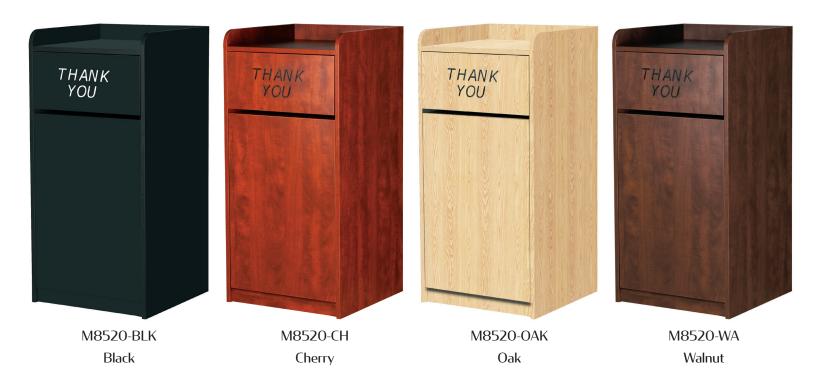

## WASTE RECEPTACLE WITH "THANK YOU" SWING TOP DOOR: M8520

- · Panels constructed of particleboard with laminate finish
- Features a swing top door with "THANK YOU" message
- Top tray shelf for collecting used trays and baskets
- Swinging access door to conceal trash can/liner, yet easily accessible when the trash needs removed
- Metal corner brackets for added durability
- Requires a 25 gallon trash can/liner, such as the DPI MD 6009 (sold separately)
- Available unassembled for cost-effective freight or assembled (upcharge + freight increase + lead time) for turn-key installation
- Unassembled units F.O.B. IA, NC & CA (add -UNASSEMBLED to part number when submitting an order/quote request)
- Assembled units F.O.B. IA & NC only (add -ASSEMBLED to part number when submitting an order/quote request)

## **Specifications:**

- Overall: 47-3/4" H (44" to tray shelf + 3-3/4" backsplash) x 22" W x 25-1/8" D
- Weight: 95 lbs

DPI MD 6009 25 gallon Black Trash Can/Liner