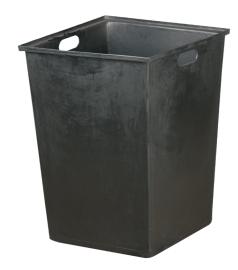

## **Specifications:**

- Overall: 47-3/4" H (44" to tray shelf + 3-3/4" backsplash) x 22" W x 25-1/8" D
- Weight: 95 lbs

DPI MD 6009 25 gallon Black Trash Can/Liner