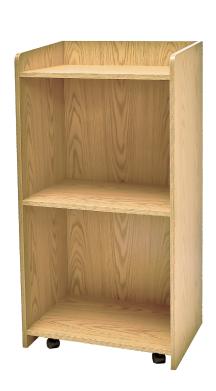

## HOST/HOSTESS STATION WITH ADJUSTABLE SHELF: M8810

M8810-BLK Black

M8810-CH Cherry

M8810-OAK Oak

- Panels constructed of particleboard with melamine finish
- Adjustable shelf + bottom shelf for ample storage of menus, pager systems, etc.
- Locking casters
- Available unassembled for cost-effective freight or assembled (upcharge + freight increase + lead time) for turn-key installation
- Unassembled units F.O.B. IA, NC & CA (add -UNASSEMBLED to part number when submitting an order/quote request)
- Assembled units F.O.B. IA & NC only (add -ASSEMBLED to part number when submitting an order/quote request)

## **Specifications:**

- Overall: 46-1/4" H x 24-1/2" W x 16-3/4" D
- Weight: 70 lbs