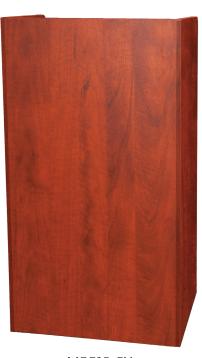

## HOST/HOSTESS STATION WITH ADJUSTABLE SHELF: M8810

M8810-BLK Black

M8810-CH Cherry

M8810-OAK Oak

- Panels constructed of particleboard with melamine finish
- Adjustable shelf + bottom shelf for ample storage of menus, pager systems, etc.
- Locking casters
- Available unassembled for cost-effective freight or assembled (upcharge + freight increase + lead time) for turn-key installation
- Unassembled units F.O.B. IA, NC & CA (add -UNASSEMBLED to part number when submitting an order/quote request)
- Assembled units F.O.B. IA & NC only (add -ASSEMBLED to part number when submitting an order/quote request)