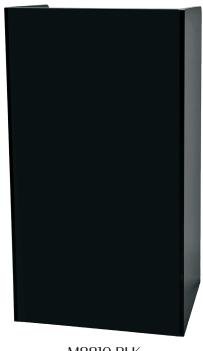

## HOST/HOSTESS STATION WITH ADJUSTABLE SHELF: M8810

M8810-BLK Black

M8810-CH Cherry

M8810-OAK Oak

- Panels constructed of particleboard with melamine finish
- Adjustable shelf + bottom shelf for ample storage of menus, pager systems, etc.
- Locking casters
- Available unassembled for cost-effective freight or assembled (upcharge + freight increase + lead time) for turn-key installation
- Unassembled units F.O.B. IA, NC & CA (add -UNASSEMBLED to part number when submitting an order/quote request)
- Assembled units F.O.B. IA & NC only (add -ASSEMBLED to part number when submitting an order/quote request)