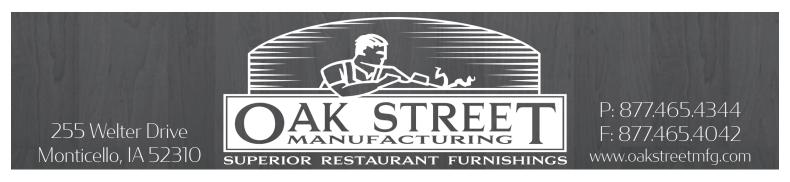

## HOST/HOSTESS STATION WITH ADJUSTABLE SHELF: M8810

M8810-BLK Black

M8810-CH Cherry

M8810-OAK Oak

- Panels constructed of particleboard with melamine finish
- Adjustable shelf + bottom shelf for ample storage of menus, pager systems, etc.
- Locking casters
- Available unassembled for cost-effective freight or assembled (upcharge + freight increase + lead time) for turn-key installation
- Unassembled units F.O.B. IA, NC & CA (add -UNASSEMBLED to part number when submitting an order/quote request)
- Assembled units F.O.B. IA & NC only (add -ASSEMBLED to part number when submitting an order/quote request)