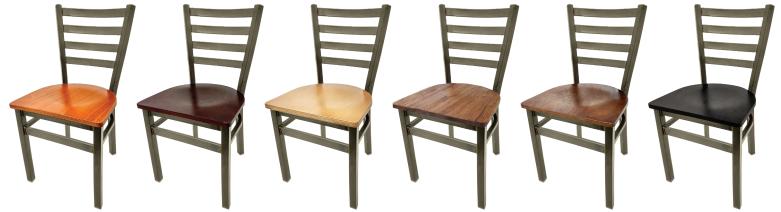

Cherry stain Wood Seat Mahogany stain Wood Seat SL135C-BRASS-M

Clear Coat Wood Seat SL135C-BRASS-N

GL2160-

Reclaimed Wood Seat SL135C-BRASS-RW

Walnut stain Wood Seat SL135C-BRASS-WA

Black stain Wood Seat SL135C-BRASS-WB

- Premium clear coat finish with brass welds.
- 1.2mm steel frame
- 1-1/4" steel tubina
- 100% welded frame
- Two leg supports
- Non-marring glides (GL2160-CLEAR is standard other options are available but charged additional)
- · Seat ships unattached simple seat attachment required
- Weight: 15 lbs
- Frame load capacity: 300 lbs
- · Stackable: No
- F.O.B. Iowa, North Carolina & California
- · Also available in Restaurant Barstool & Swivel Barstool