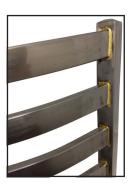

## CLEAR COAT LADDERBACK METAL FRAME CHAIR WITH BRASS WELDS: **SL135C-BRASS**

SL135C-BRASS-BLK

SL135C-BRASS-BUC

SLB5C-BRASS-FSP

SL135C-BRASS-RED

SL135C-BRASS-WINE

Barnwood Wood Seat SL135C-BRASS-BW \*

SL135C-BRASS-C

- Premium clear coat finish with brass welds.
- 1.2mm steel frame
- 1-1/4" steel tubina
- 100% welded frame
- Two leg supports
- Non-marring glides (GL2160-CLEAR is standard other options are available but charged additional)
- · Seat ships unattached simple seat attachment required
- Weight: 15 lbs
- Frame load capacity: 300 lbs
- · Stackable: No
- F.O.B. Iowa, North Carolina & California
- · Also available in Restaurant Barstool & Swivel Barstool