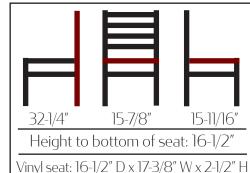

Wood seat: 16-5/8" D x 17-1/4" W x 11/16" H

Custom vinyl and upholstery seat options also available (upcharge). Go to our website, click on: Resources > Order Vinyl & Upholstery/Fabric Samples