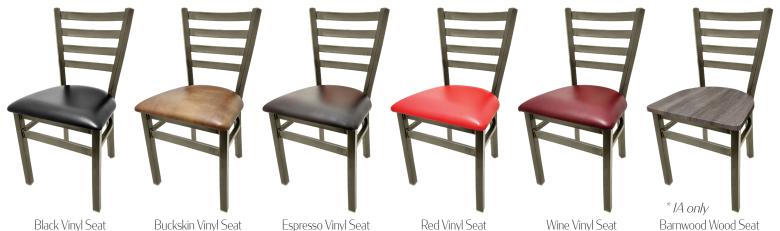

## CLEAR COAT LADDERBACK METAL FRAME CHAIR WITH BRASS WELDS: **SL135C-BRASS**

SL135C-BRASS-BLK

SL135C-BRASS-BUC

SLB5C-BRASS-FSP

SL135C-BRASS-RED

SL135C-BRASS-WINE

Barnwood Wood Seat SL135C-BRASS-BW \*

SL135C-BRASS-C

- Premium clear coat finish with brass welds.
- 1.2mm steel frame
- 1-1/4" steel tubina
- 100% welded frame
- Two leg supports
- Non-marring glides (GL2160-CLEAR is standard other options are available but charged additional)
- · Seat ships unattached simple seat attachment required
- Weight: 15 lbs
- Frame load capacity: 300 lbs
- · Stackable: No
- F.O.B. Iowa, North Carolina & California
- · Also available in Restaurant Barstool & Swivel Barstool