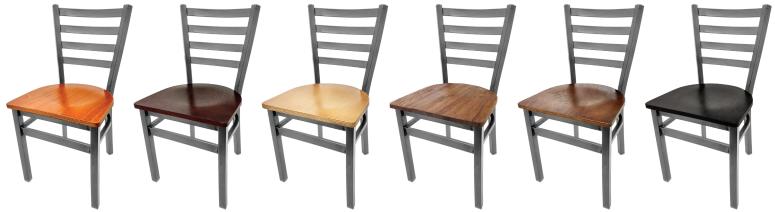

## CLEAR COAT LADDERBACK METAL FRAME CHAIR WITH PLAIN WELDS: SL135C-PLAIN

SL135C-PLAIN-BLK

SI 135C-PI AIN-BUC

SL135C-PLAIN-FSP

SL135C-PLAIN-RFD

SL135C-PLAIN-WINE

SL135C-PLAIN-BW \*

SL135C-PLAIN-C

Cherry stain Wood Seat Mahogany stain Wood Seat SL135C-PLAIN-M

Clear Coat Wood Seat SL135C-PLAIN-N

GL2160-

Reclaimed Wood Seat SL135C-PLAIN-RW

Walnut stain Wood Seat SL135C-PLAIN-WA

Black stain Wood Seat SL135C-PLAIN-WB