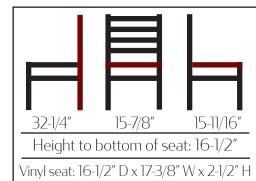

Wood seat: 16-5/8" D x 17-1/4" W x 11/16" H Custom vinyl and upholstery seat options also available (upcharge).

Go to our website, click on: Resources > Order Vinyl & Upholstery/Fabric Samples