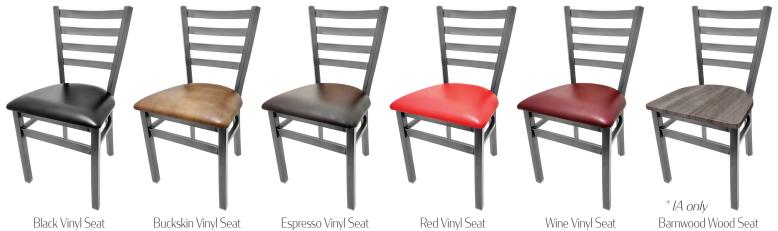

## CLEAR COAT LADDERBACK METAL FRAME CHAIR WITH PLAIN WELDS: SL135C-PLAIN

SL135C-PLAIN-BLK

SI 135C-PI AIN-BUC

SL135C-PLAIN-FSP

SL135C-PLAIN-RFD

SL135C-PLAIN-WINE

SL135C-PLAIN-BW \*

SL135C-PLAIN-C

Cherry stain Wood Seat Mahogany stain Wood Seat SL135C-PLAIN-M

Clear Coat Wood Seat SL135C-PLAIN-N

GL2160-

Reclaimed Wood Seat SL135C-PLAIN-RW

Walnut stain Wood Seat SL135C-PLAIN-WA

Black stain Wood Seat SL135C-PLAIN-WB