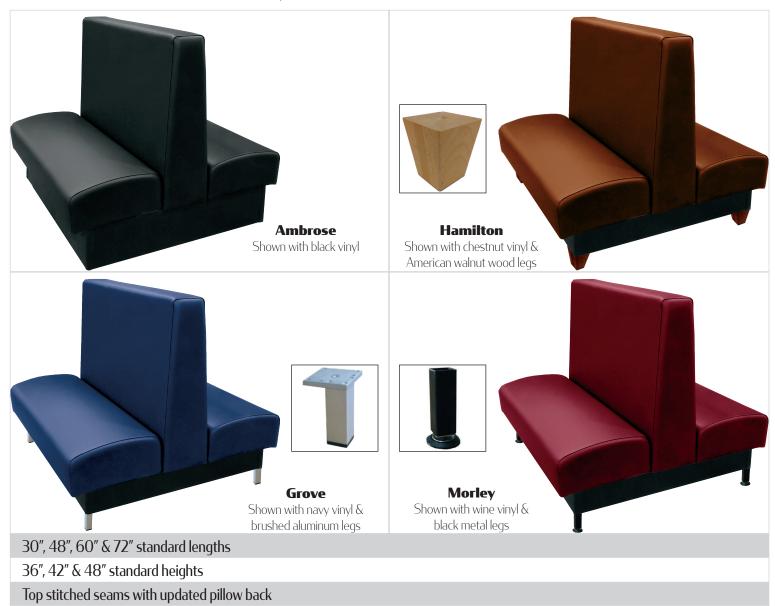

VINYL/UPHOLSTERED BOOTHS

Available with in-house vinyl colors: black, gray, wine, red, navy, hunter green, chestnut & espresso; or custom vinyl/upholstery

Fully sculpted, springless seat - no springs to break, sag or squeak

Seats are reversible & removable

Both ends are finished (standard up to & including 72" lengths) for endless reconfiguration possibilities

Seat backs are screwed, not glued or stapled, to base - providing added strength

One step black vinyl toe kick glued with for EVA glue process with poly protective corners for long term wearability

Hamilton wood legs constructed with engineered oak & stained in choice of in-house stain or color