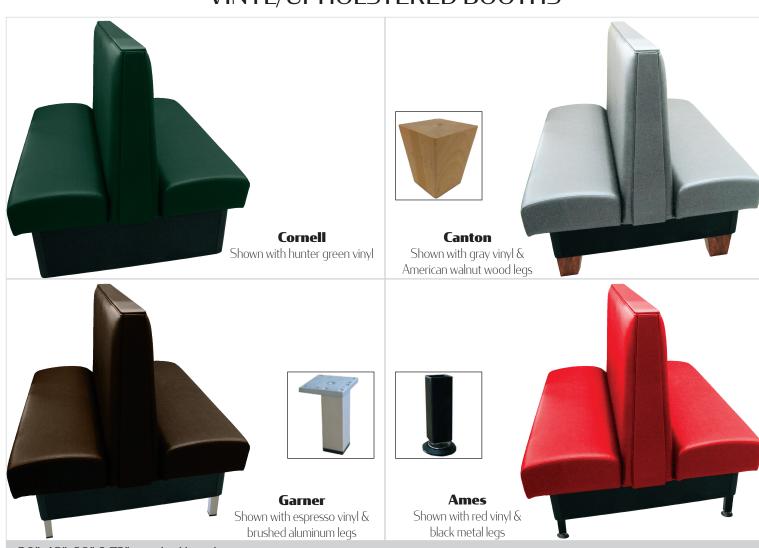

## CORNELL - CANTON - GARNER - AMES VINYL/UPHOLSTERED BOOTHS

30", 48", 60" & 72" standard lengths

36", 42" & 48" standard heights

Top/side cap construction with welting

Available with in-house vinyl colors: black, gray, wine, red, navy, hunter green, chestnut & espresso; or custom vinyl/upholstery

Fully sculpted, springless seat - no springs to break, sag or squeak

Seats are reversible & removable

Both ends are finished (standard up to & including 72" lengths) for endless reconfiguration possibilities

Seat backs are screwed, not glued or stapled, to base - providing added strength

One step black vinyl toe kick glued with for EVA glue process with poly protective corners for long term wearability

Canton wood legs constructed with engineered oak & stained in choice of in-house stain or color