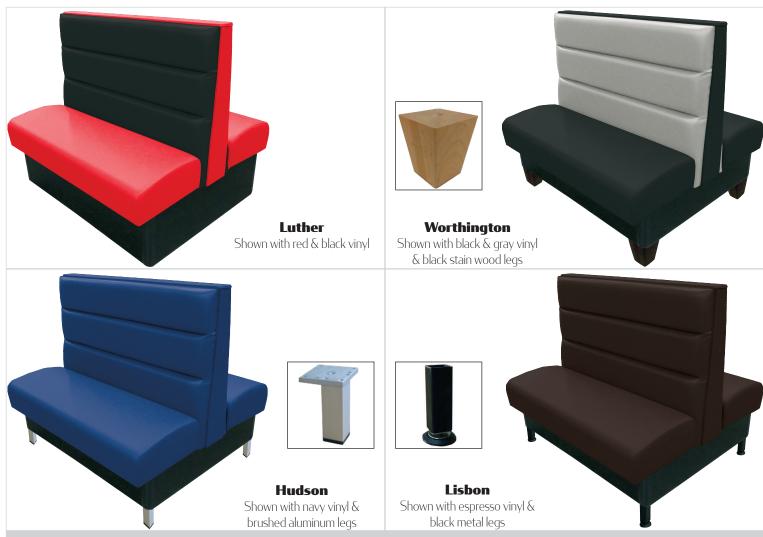

## LUTHER - WORTHINGTON - HUDSON - LISBON VINYL/UPHOLSTERED BOOTHS

30", 48", 60" & 72" standard lengths

36", 42" & 48" standard heights

Horizontal nominal channelback + top/side cap construction with welting

Available with in-house vinyl colors: black, gray, wine, red, navy, hunter green, chestnut & espresso; or custom vinyl/upholstery

Fully sculpted, springless seat - no springs to break, sag or squeak

Seats are reversible & removable

Both ends are finished (standard up to & including 72" lengths) for endless reconfiguration possibilities

Seat backs are screwed, not glued or stapled, to base - providing added strength

One step black vinyl toe kick glued with for EVA glue process with poly protective corners for long term wearability

Worthington wood legs constructed with engineered oak & stained in choice of in-house stain or color

F.O.B. Monticello, IA