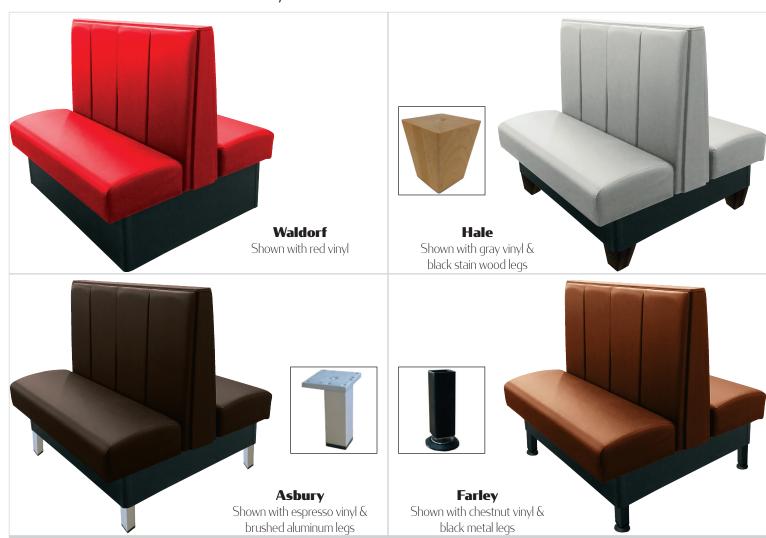

## WALDORF - HALE - ASBURY - FARLEY VINYL/UPHOLSTERED BOOTHS

30", 48", 60" & 72" standard lengths

36", 42" & 48" standard heights

Vertical nominal channelback + top/side cap construction with welting

Available with in-house vinyl colors: black, gray, wine, red, navy, hunter green, chestnut & espresso; or custom vinyl/upholstery

Fully sculpted, springless seat - no springs to break, sag or squeak

Seats are reversible & removable

Both ends are finished (standard up to & including 72" lengths) for endless reconfiguration possibilities

Seat backs are screwed, not glued or stapled, to base - providing added strength

One step black vinyl toe kick glued with for EVA glue process with poly protective corners for long term wearability

Hale wood legs constructed with engineered oak & stained in choice of in-house stain or color