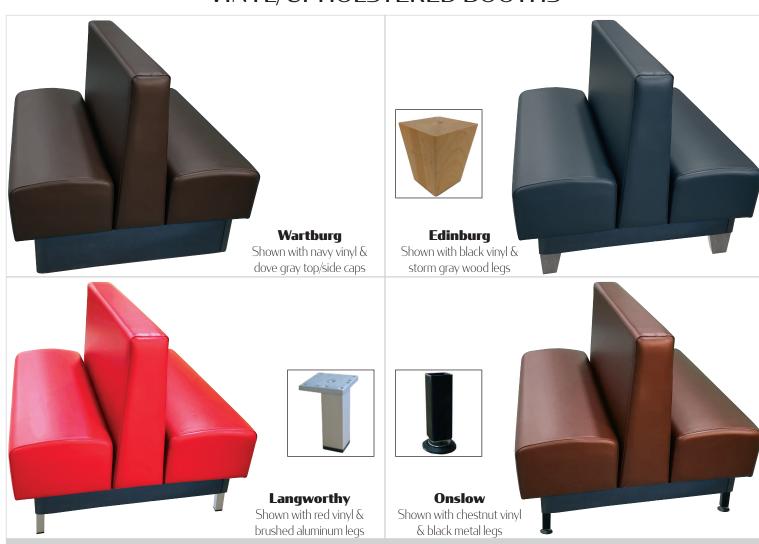

## WARTBURG - EDINBURG - LANGWORTHY - ONSLOW VINYL/UPHOLSTERED BOOTHS

30", 48", 60" & 72" standard lengths

36", 42" & 48" standard heights

Extra thick 11" fully sculpted, springless seat - no springs to break, sag or squeak

Top stitched seams with updated extra thick contoured foam back

Available with in-house vinyl colors: black, gray, wine, red, navy, hunter green, chestnut & espresso; or custom vinyl/upholstery

Seats are reversible & removable

Both ends are finished (standard up to & including 72" lengths) for endless reconfiguration possibilities

Seat backs are screwed, not glued or stapled, to base - providing added strength

One step black vinyl toe kick glued with for EVA glue process with poly protective corners for long term wearability

Edinburg wood legs constructed with engineered oak & stained in choice of in-house stain or color

F.O.B. Monticello, IA