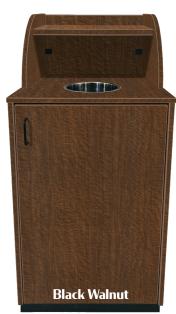

## WASTE RECEPTACLE WITH TRAY SHELF AND WASTE DROP OFF HOLE: C8530

- · Available in 8 in-house laminates with matching 2mm edging (custom laminate options available upcharge)
- Sturdy 2-3/4" metal base with adjustable glides
- Includes a metal sleeve for the emptying area opening
- Swinging access door to conceal trash can/liner, yet easily accessible when the trash needs removed
- Subject to manufacturer lead times
- Requires 25 gallon trash liner: DPI MD 6009 (sold separately)
- · Ships assembled
- F.O.B. Iowa

## **Specifications:**

- Overall: 44" H x 21-5/8" W x 22-1/8" D
- Tray shelf: 42-1/2" H x 19-5/8" W x 10" D
- Emptying area height: 36-1/2"
- Opening diameter: 8"
- Weight: 91 lbs