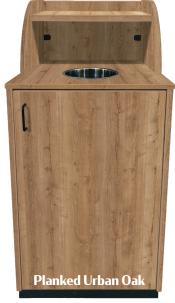

## WASTE RECEPTACLE WITH TRAY SHELF AND WASTE DROP OFF HOLE: C8530

- · Available in 8 in-house laminates with matching 2mm edging (custom laminate options available upcharge)
- Sturdy 2-3/4" metal base with adjustable glides
- Includes a metal sleeve for the emptying area opening
- Swinging access door to conceal trash can/liner, yet easily accessible when the trash needs removed
- Subject to manufacturer lead times
- Requires 25 gallon trash liner: DPI MD 6009 (sold separately)
- · Ships assembled
- F.O.B. Iowa

## **Specifications:**

- Overall: 44" H x 21-5/8" W x 22-1/8" D
- Tray shelf: 42-1/2" H x 19-5/8" W x 10" D
- Emptying area height: 36-1/2"
- Opening diameter: 8"
- Weight: 91 lbs