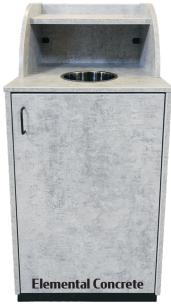

## WASTE RECEPTACLE WITH TRAY SHELF AND WASTE DROP OFF HOLE: C8530

- · Available in 8 in-house laminates with matching 2mm edging (custom laminate options available upcharge)
- Sturdy 2-3/4" metal base with adjustable glides
- Includes a metal sleeve for the emptying area opening
- Swinging access door to conceal trash can/liner, yet easily accessible when the trash needs removed
- Subject to manufacturer lead times
- Requires 25 gallon trash liner: DPI MD 6009 (sold separately)
- · Ships assembled
- F.O.B. Iowa

## **Specifications:**

- Overall: 44" H x 21-5/8" W x 22-1/8" D
- Tray shelf: 42-1/2" H x 19-5/8" W x 10" D
- Emptying area height: 36-1/2"
- Opening diameter: 8"
- Weight: 91 lbs