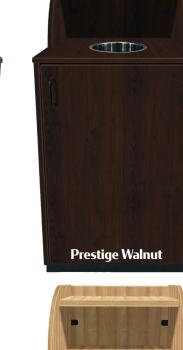

## WASTE RECEPTACLE WITH TRAY SHELF AND WASTE DROP OFF HOLE: C8530

- · Available in 8 in-house laminates with matching 2mm edging (custom laminate options available upcharge)
- Sturdy 2-3/4" metal base with adjustable glides
- Includes a metal sleeve for the emptying area opening
- Swinging access door to conceal trash can/liner, yet easily accessible when the trash needs removed
- Subject to manufacturer lead times
- Requires 25 gallon trash liner: DPI MD 6009 (sold separately)
- · Ships assembled
- F.O.B. Iowa

## **Specifications:**

- Overall: 44" H x 21-5/8" W x 22-1/8" D
- Tray shelf: 42-1/2" H x 19-5/8" W x 10" D
- Emptying area height: 36-1/2"
- Opening diameter: 8"
- Weight: 91 lbs