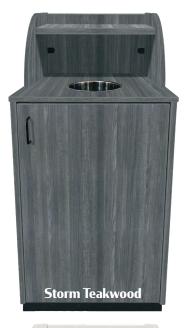

## WASTE RECEPTACLE WITH TRAY SHELF AND WASTE DROP OFF HOLE: C8530

- · Available in 8 in-house laminates with matching 2mm edging (custom laminate options available upcharge)
- Sturdy 2-3/4" metal base with adjustable glides
- Includes a metal sleeve for the emptying area opening
- Swinging access door to conceal trash can/liner, yet easily accessible when the trash needs removed
- Subject to manufacturer lead times
- Requires 25 gallon trash liner: DPI MD 6009 (sold separately)
- · Ships assembled
- F.O.B. Iowa

## **Specifications:**

- Overall: 44" H x 21-5/8" W x 22-1/8" D
- Tray shelf: 42-1/2" H x 19-5/8" W x 10" D
- Emptying area height: 36-1/2"
- Opening diameter: 8"
- Weight: 91 lbs