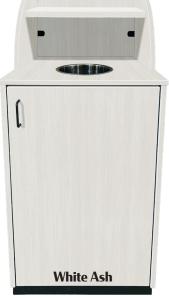

## WASTE RECEPTACLE WITH TRAY SHELF AND WASTE DROP OFF HOLE: C8530

- · Available in 8 in-house laminates with matching 2mm edging (custom laminate options available upcharge)
- Sturdy 2-3/4" metal base with adjustable glides
- Includes a metal sleeve for the emptying area opening
- Swinging access door to conceal trash can/liner, yet easily accessible when the trash needs removed
- Subject to manufacturer lead times
- Requires 25 gallon trash liner: DPI MD 6009 (sold separately)
- · Ships assembled
- F.O.B. Iowa

## **Specifications:**

- Overall: 44" H x 21-5/8" W x 22-1/8" D
- Tray shelf: 42-1/2" H x 19-5/8" W x 10" D
- Emptying area height: 36-1/2"
- Opening diameter: 8"
- Weight: 91 lbs