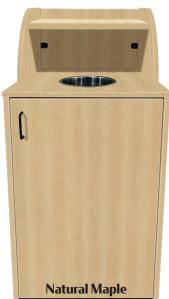

## WASTE RECEPTACLE WITH TRAY SHELF AND WASTE DROP OFF HOLE: C8530

- · Available in 8 in-house laminates with matching 2mm edging (custom laminate options available upcharge)
- Sturdy 2-3/4" metal base with adjustable glides
- Includes a metal sleeve for the emptying area opening
- Swinging access door to conceal trash can/liner, yet easily accessible when the trash needs removed
- Subject to manufacturer lead times
- Requires 25 gallon trash liner: DPI MD 6009 (sold separately)
- · Ships assembled
- F.O.B. Iowa

## **Specifications:**

- Overall: 44" H x 21-5/8" W x 22-1/8" D
- Tray shelf: 42-1/2" H x 19-5/8" W x 10" D
- Emptying area height: 36-1/2"
- Opening diameter: 8"
- Weight: 91 lbs