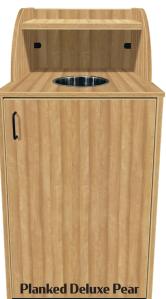

## WASTE RECEPTACLE WITH TRAY SHELF AND WASTE DROP OFF HOLE: C8530

- · Available in 8 in-house laminates with matching 2mm edging (custom laminate options available upcharge)
- Sturdy 2-3/4" metal base with adjustable glides
- Includes a metal sleeve for the emptying area opening
- Swinging access door to conceal trash can/liner, yet easily accessible when the trash needs removed
- Subject to manufacturer lead times
- Requires 25 gallon trash liner: DPI MD 6009 (sold separately)
- · Ships assembled
- F.O.B. Iowa

## **Specifications:**

- Overall: 44" H x 21-5/8" W x 22-1/8" D
- Tray shelf: 42-1/2" H x 19-5/8" W x 10" D
- Emptying area height: 36-1/2"
- Opening diameter: 8"
- Weight: 91 lbs