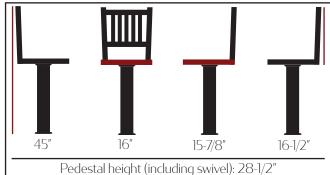

Vinyl seat: 16-1/2" D x 17-3/8" W x 2-1/2" H Wood seat: 16-5/8" D x 17-1/4" W x 11/16" H