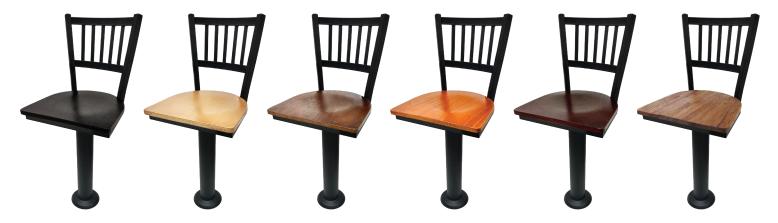

## VERTICALBACK WITH BOLT DOWN PEDESTAL: SL6090

Black vinyl **SL6090-BLK** 

Buckskin vinyl **SL6090-BUC** 

Espresso vinyl SL6090-ESP

Red vinyl SL6090-RED

Wine vinyl SL6090-WINE

Barnwood wood SL6090-BW

Black stain wood **SL6090-WB** 

Clear coat wood SL6090-N

Walnut stain wood SL6090-WA

Cherry stain wood SL6090-C

Mahogany stain wood SL6090-M

Reclaimed wood SL6090-RW

- Pedestals have a black powder coat finish & feature a 2.5mm steel column with 4.5mm mounting plate
- · All welded joints nothing to fail
- · Heavy-duty 4 degree slant swivel attached to frame
- · Verticalback top features a premium black powder coat wrinkle finish
- Available with the above shown vinyl & wood seat options
- Seats ship unattached simple seat attachment is required
- •F.O.B. lowa