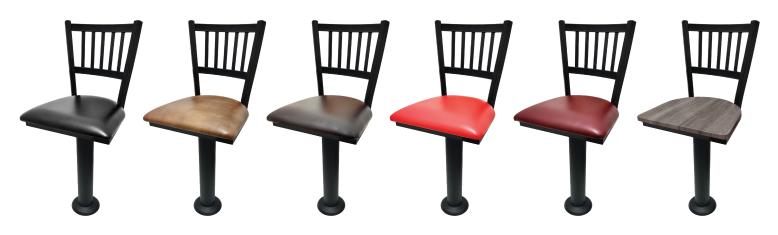

## VERTICALBACK WITH BOLT DOWN PEDESTAL: SL6090

Black vinyl **SL6090-BLK** 

Buckskin vinyl **SL6090-BUC** 

Espresso vinyl SL6090-ESP

Red vinyl SL6090-RED

Wine vinyl SL6090-WINE

Barnwood wood SL6090-BW

Black stain wood **SL6090-WB** 

Clear coat wood SL6090-N

Walnut stain wood SL6090-WA

Cherry stain wood SL6090-C

Mahogany stain wood SL6090-M

Reclaimed wood SL6090-RW

- Pedestals have a black powder coat finish & feature a 2.5mm steel column with 4.5mm mounting plate
- · All welded joints nothing to fail
- · Heavy-duty 4 degree slant swivel attached to frame
- · Verticalback top features a premium black powder coat wrinkle finish
- Available with the above shown vinyl & wood seat options
- Seats ship unattached simple seat attachment is required
- •F.O.B. lowa