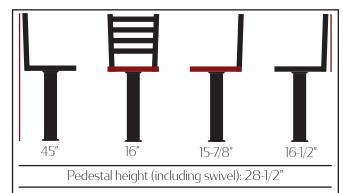

Vinyl seat: 16-1/2" D x 17-3/8" W x 2-1/2" H Wood seat: 16-5/8" D x 17-1/4" W x 11/16" H