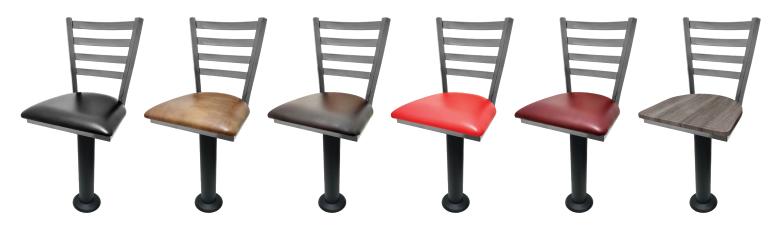

## CLEAR COAT LADDERBACK WITH BOLT DOWN PEDESTAL: SL6135C

Black vinyl SL6135C-BLK

Buckskin vinyl SL6135C-BUC

Espresso vinyl SL6135C-ESP

Red vinyl SL6135C-RED

Wine vinyl SL6135C-WINE

Barnwood wood SL6135C-BW

Black stain wood SL6135C-WB

Clear coat wood SL6135C-N

Walnut stain wood SL6135C-WA

Cherry stain wood SL6135C-C

Mahogany stain wood SL6135C-M

Reclaimed wood SL6135C-RW

- Pedestals have a black powder coat finish & feature a 2.5mm steel column with 4.5mm mounting plate
- · All welded joints nothing to fail
- Heavy-duty 4 degree slant swivel attached to frame
- ·Ladderback top features a premium clear coat finish
- · Available with the above shown vinyl & wood seat options
- Seats ship unattached simple seat attachment is required
- •F.O.B. Iowa & North Carolina