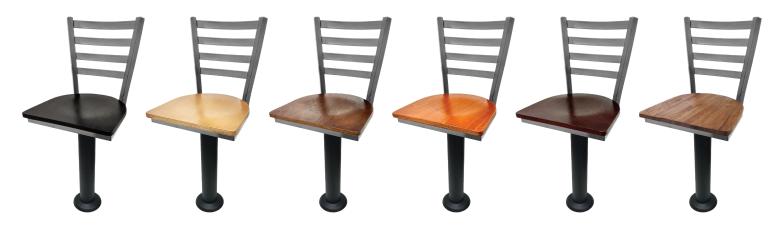

## CLEAR COAT LADDERBACK WITH BOLT DOWN PEDESTAL: SL6135C

Black vinyl SL6135C-BLK

Buckskin vinyl SL6135C-BUC

Espresso vinyl SL6135C-ESP

Red vinyl SL6135C-RED

Wine vinyl SL6135C-WINE

Barnwood wood SL6135C-BW

Black stain wood SL6135C-WB

Clear coat wood SL6135C-N

Walnut stain wood SL6135C-WA

Cherry stain wood SL6135C-C

Mahogany stain wood SL6135C-M

Reclaimed wood SL6135C-RW

- Pedestals have a black powder coat finish & feature a 2.5mm steel column with 4.5mm mounting plate
- · All welded joints nothing to fail
- Heavy-duty 4 degree slant swivel attached to frame
- ·Ladderback top features a premium clear coat finish
- · Available with the above shown vinyl & wood seat options
- Seats ship unattached simple seat attachment is required
- •F.O.B. Iowa & North Carolina