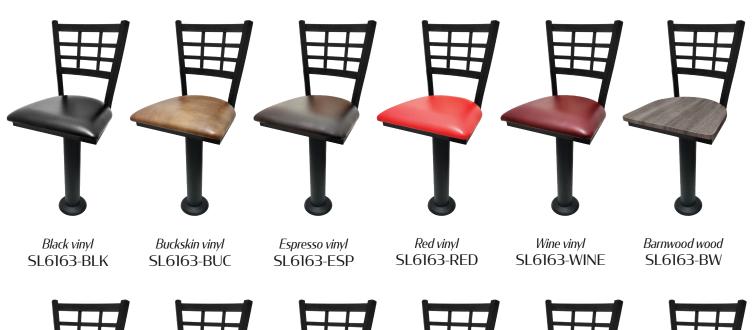

## WINDOWPANE WITH BOLT DOWN PEDESTAL: SL6163

Black stain wood **SL6163-WB** 

Clear coat wood SL6163-N

Walnut stain wood SL6163-WA

Cherry stain wood SL6163-C

Mahogany stain wood SL6163-M

Reclaimed wood **SL6163-RW** 

- Pedestals have a black powder coat finish & feature a 2.5mm steel column with 4.5mm mounting plate
- · All welded joints nothing to fail
- · Heavy-duty 4 degree slant swivel attached to frame
- · Windowpane top features a premium black powder coat wrinkle finish
- Available with the above shown vinyl & wood seat options
- Seats ship unattached simple seat attachment is required
- •F.O.B. lowa