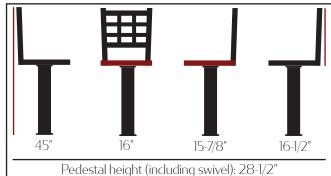

Vinyl seat: 16-1/2" D x 17-3/8" W x 2-1/2" H Wood seat: 16-5/8" D x 17-1/4" W x 11/16" H