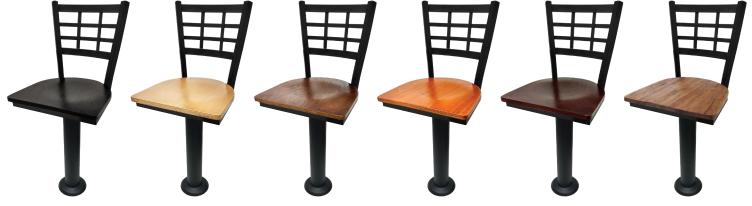

## WINDOWPANE WITH BOLT DOWN PEDESTAL: SL6163

Black stain wood **SL6163-WB** 

Clear coat wood SL6163-N

Walnut stain wood SL6163-WA

Cherry stain wood SL6163-C

Mahogany stain wood SL6163-M

Reclaimed wood **SL6163-RW** 

- Pedestals have a black powder coat finish & feature a 2.5mm steel column with 4.5mm mounting plate
- · All welded joints nothing to fail
- · Heavy-duty 4 degree slant swivel attached to frame
- · Windowpane top features a premium black powder coat wrinkle finish
- Available with the above shown vinyl & wood seat options
- Seats ship unattached simple seat attachment is required
- •F.O.B. lowa