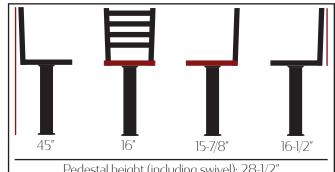

Pedestal height (including swivel): 28-1/2"

Vinyl seat: 16-1/2" D x 17-3/8" W x 2-1/2" H Wood seat: 16-5/8" D x 17-1/4" W x 11/16" H