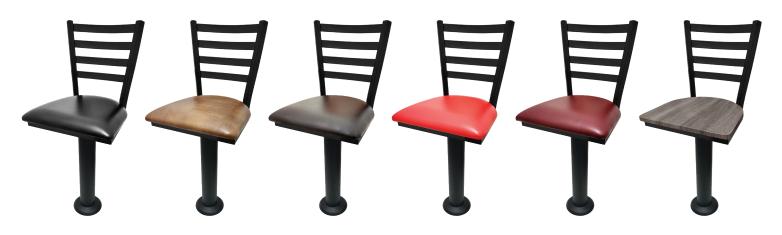

## LADDERBACK WITH BOLT DOWN PEDESTAL: SL6301

Black vinyl **SL6301-BLK** 

Buckskin vinyl **SL6301-BUC** 

Espresso vinyl **SL6301-ESP** 

Red vinyl SL6301-RED

Wine vinyl SL6301-WINE

Barnwood wood SL6301-BW

Black stain wood **SL6301-WB** 

Clear coat wood SL6301-N

Walnut stain wood SL6301-WA

Cherry stain wood SL6301-C

Mahogany stain wood SL6301-M

Reclaimed wood SL6301-RW

- Pedestals have a black powder coat finish & feature a 2.5mm steel column with 4.5mm mounting plate
- · All welded joints nothing to fail
- · Heavy-duty 4 degree slant swivel attached to frame
- · Ladderback top features a premium black powder coat wrinkle finish
- Available with the above shown vinyl & wood seat options
- Seats ship unattached simple seat attachment is required
- F.O.B. Iowa & North Carolina