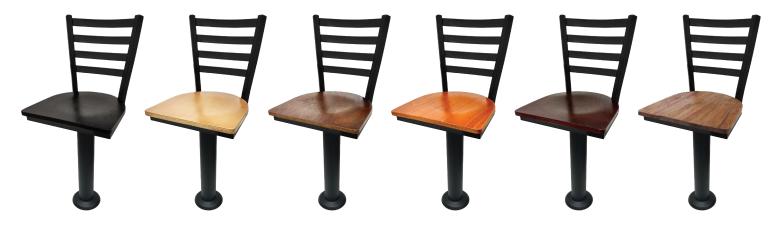

## LADDERBACK WITH BOLT DOWN PEDESTAL: SL6301

Black vinyl **SL6301-BLK** 

Buckskin vinyl **SL6301-BUC** 

Espresso vinyl **SL6301-ESP** 

Red vinyl SL6301-RED

Wine vinyl SL6301-WINE

Barnwood wood SL6301-BW

Black stain wood **SL6301-WB** 

Clear coat wood SL6301-N

Walnut stain wood SL6301-WA

Cherry stain wood SL6301-C

Mahogany stain wood SL6301-M

Reclaimed wood SL6301-RW

- Pedestals have a black powder coat finish & feature a 2.5mm steel column with 4.5mm mounting plate
- · All welded joints nothing to fail
- · Heavy-duty 4 degree slant swivel attached to frame
- · Ladderback top features a premium black powder coat wrinkle finish
- Available with the above shown vinyl & wood seat options
- Seats ship unattached simple seat attachment is required
- F.O.B. Iowa & North Carolina