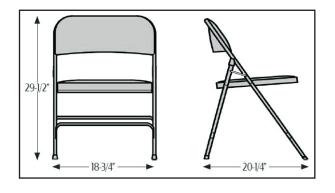

## 1200 Series Folding Chairs: SL1200

- Heavy-duty powder coated 18 gauge 7/8" round tubular frame
- 2-1/4" frame strengthener on each side of seat
- 2 double-riveted U-braces (1 in front & 1 in back) securely support the double-hinged legs
- · Waterfall front edge for added comfort
- Fully upholstered seat & back
  - 0.80mm vinyl over 1-1/4", 0.9 lb density foam seat & 1.2 lb density back
  - · Vinyl & foam are Cal 117 rated
- Full-sized double-contoured backrest
  - Curled safety edges
  - Electromagnetically tack-welded to frame
- Color coordinated V-tip stability plugs provied added reinforcement at the frame's junction
- Color coordinated polypropylene glides
- Meets MAS Certified Green & ANSI/BIFMA standards
- 480 lb weight capacity
- Other dimensions:
  - Folded: 38" H x 18-3/4" W x 2-1/2" D
  - Seat: 17-3/4" H x 16" W x 16" D
  - Back: 8-3/4" H x 18-3/4" W
- All chairs must be ordered in multiples of 4