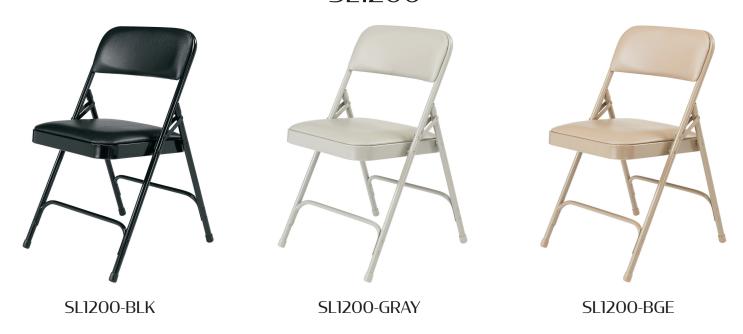

## 1200 Series Folding Chairs: SL1200

- Heavy-duty powder coated 18 gauge 7/8" round tubular frame
- 2-1/4" frame strengthener on each side of seat
- 2 double-riveted U-braces (1 in front & 1 in back) securely support the double-hinged legs
- · Waterfall front edge for added comfort
- Fully upholstered seat & back
  - 0.80mm vinyl over 1-1/4", 0.9 lb density foam seat & 1.2 lb density back
  - · Vinyl & foam are Cal 117 rated
- Full-sized double-contoured backrest
  - Curled safety edges
  - Electromagnetically tack-welded to frame
- Color coordinated V-tip stability plugs provied added reinforcement at the frame's junction
- Color coordinated polypropylene glides
- Meets MAS Certified Green & ANSI/BIFMA standards
- 480 lb weight capacity
- Other dimensions:
  - Folded: 38" H x 18-3/4" W x 2-1/2" D
  - Seat: 17-3/4" H x 16" W x 16" D
  - Back: 8-3/4" H x 18-3/4" W
- All chairs must be ordered in multiples of 4