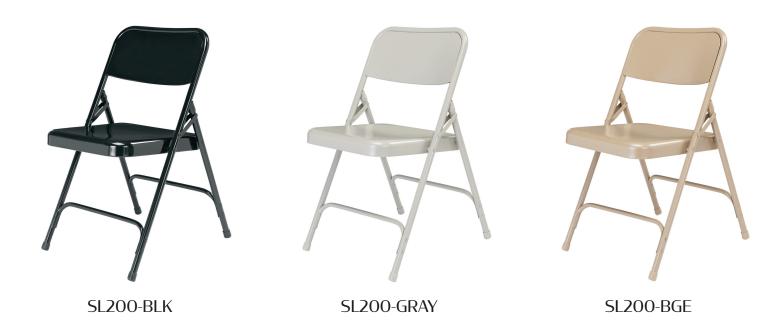

## 200 Series Folding Chairs: SL200

- Heavy-duty powder coated 18 gauge 7/8" round tubular frame
- 2-1/4" frame strengthener on each side of seat
- 2 double-riveted U-braces (1 in front & 1 in back) securely support the double-hinged legs
- Waterfall front edge for added comfort
- Full-sized double-contoured backrest
  - Curled safety edges
  - Electromagnetically tack-welded to frame
- Color coordinated V-tip stability plugs provied added reinforcement at the frame's junction
- Color coordinated polypropylene glides
- Meets MAS Certified Green & ANSI/BIFMA standards
- 480 lb weight capacity
- Other dimensions:
  - Folded: 38" H x 18-1/4" W x 2" D
  - Seat: 17-1/4" H x 16" W x 16" D
  - Back: 8-1/4" H x 18-1/4" W
- All chairs must be ordered in multiples of 4