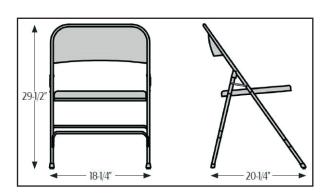

## 200 Series Folding Chairs: SL200

- Heavy-duty powder coated 18 gauge 7/8" round tubular frame
- 2-1/4" frame strengthener on each side of seat
- 2 double-riveted U-braces (1 in front & 1 in back) securely support the double-hinged legs
- Waterfall front edge for added comfort
- Full-sized double-contoured backrest
  - Curled safety edges
  - Electromagnetically tack-welded to frame
- Color coordinated V-tip stability plugs provied added reinforcement at the frame's junction
- Color coordinated polypropylene glides
- Meets MAS Certified Green & ANSI/BIFMA standards
- 480 lb weight capacity
- Other dimensions:
  - Folded: 38" H x 18-1/4" W x 2" D
  - Seat: 17-1/4" H x 16" W x 16" D
  - Back: 8-1/4" H x 18-1/4" W
- All chairs must be ordered in multiples of 4