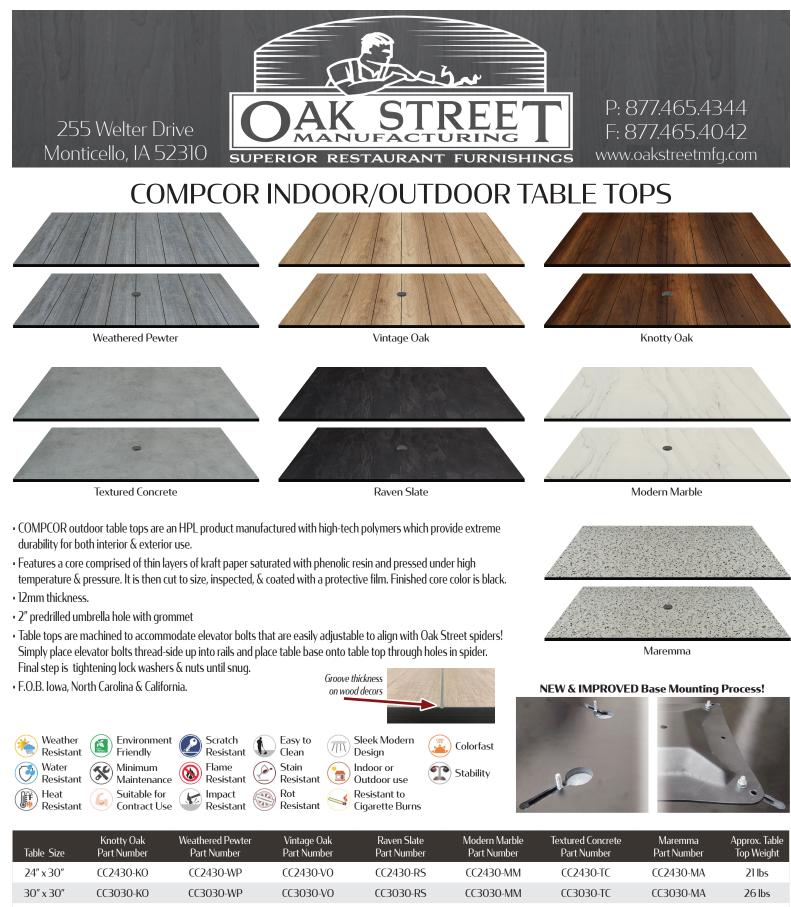

| 30" x 30"   CC3030-KO   CC3030-WP   CC3030-VO   CC3030-RS   CC3030-MM   CC3030-TC   CC3030-MA   26 lbs     30" x 48"   CC3048-KO   CC3048-WP   CC3048-VO   CC3048-RS   CC3048-MM   CC3048-TC   CC3048-MA   41 lbs     30" x 72"   CC3072-KO   CC3072-WP   CC3072-VO   CC3072-RS   CC3072-MM   CC3072-TC   CC3072-MA   62 lbs     36" x 36"   CC3636-KO   CC36636-WP   CC3666-VO   CC36636-RS   CC3667-MM   CC308-TC   CC308-MA   38 lbs     30" Round   CC30R-KO   CC36R-WP   CC30R-VO   CC30R-RS   CC30R-MM   CC30R-TC   CC30R-MA   21 lbs     36" Round   CC36R-KO   CC36R-WP   CC36R-VO   CC36R-RS   CC36R-MM   CC36R-TC   CC36R-MA   29 lbs     36" Round   CC36R-KO   CC36R-WP   CC36R-VO   CC36R-RS   CC36R-MM   CC36R-TC   CC36R-MA   29 lbs | 24" x 30" | сс2430-ко | CC2430-WP | CC2430-VO | CC2430-RS | CC2430-MM | CC2430-TC | CC2430-MA | 21 lbs |
|-----------------------------------------------------------------------------------------------------------------------------------------------------------------------------------------------------------------------------------------------------------------------------------------------------------------------------------------------------------------------------------------------------------------------------------------------------------------------------------------------------------------------------------------------------------------------------------------------------------------------------------------------------------------------------------------------------------------------------------------------------|-----------|-----------|-----------|-----------|-----------|-----------|-----------|-----------|--------|
| 30" x 72"   CC3072-K0   CC3072-WP   CC3072-V0   CC3072-RS   CC3072-MM   CC3072-TC   CC3072-MA   62 lbs     36" x 36"   CC3636-K0   CC3636-WP   CC3636-V0   CC3636-RS   CC3636-MM   CC3636-TC   CC3636-MA   38 lbs     30" Round   CC30R-K0   CC30R-WP   CC30R-V0   CC30R-RS   CC30R-MM   CC30R-TC   CC30R-MA   21 lbs     36" Round   CC36R-K0   CC36R-WP   CC36R-V0   CC36R-RS   CC30R-MM   CC30R-TC   CC30R-MA   29 lbs                                                                                                                                                                                                                                                                                                                           | 30" x 30" | ССЗОЗО-КО | CC3030-WP | CC3030-V0 | CC3030-RS | CC3030-MM | CC3030-TC | CC3030-MA | 26 lbs |
| 36" x 36"   CC3636-K0   CC3636-WP   CC3636-VO   CC3636-RS   CC3636-MM   CC3636-MA   38 lbs     30" Round   CC30R-K0   CC30R-WP   CC30R-VO   CC30R-RS   CC30R-MM   CC30R-TC   CC30R-MA   21 lbs     36" Round   CC36R-K0   CC36R-WP   CC36R-VO   CC36R-RS   CC30R-MM   CC30R-TC   CC30R-MA   21 lbs                                                                                                                                                                                                                                                                                                                                                                                                                                                  | 30" x 48" | ССЗ048-КО | CC3048-WP | CC3048-V0 | CC3048-RS | CC3048-MM | CC3048-TC | CC3048-MA | 41 lbs |
| 30" RoundCC30R-KOCC30R-WPCC30R-VOCC30R-RSCC30R-MMCC30R-TCCC30R-MA21 lbs36" RoundCC36R-KOCC36R-WPCC36R-VOCC36R-RSCC36R-MMCC36R-TCCC36R-MA29 lbs                                                                                                                                                                                                                                                                                                                                                                                                                                                                                                                                                                                                      | 30" x 72" | ССЗ072-КО | CC3072-WP | CC3072-V0 | CC3072-RS | CC3072-MM | CC3072-TC | CC3072-MA | 62 lbs |
| 36" Round CC36R-KO CC36R-WP CC36R-VO CC36R-RS CC36R-MM CC36R-TC CC36R-MA 29 lbs                                                                                                                                                                                                                                                                                                                                                                                                                                                                                                                                                                                                                                                                     | 36" x 36" | ССЗ6З6-КО | CC3636-WP | CC3636-V0 | CC3636-RS | CC3636-MM | CC3636-TC | CC3636-MA | 38 lbs |
|                                                                                                                                                                                                                                                                                                                                                                                                                                                                                                                                                                                                                                                                                                                                                     | 30" Round | CC30R-KO  | CC30R-WP  | CC30R-VO  | CC30R-RS  | CC30R-MM  | CC30R-TC  | CC30R-MA  | 21 lbs |
|                                                                                                                                                                                                                                                                                                                                                                                                                                                                                                                                                                                                                                                                                                                                                     | 36" Round | CC36R-KO  | CC36R-WP  | CC36R-VO  | CC36R-RS  | CC36R-MM  | CC36R-TC  | CC36R-MA  | 29 lbs |
| 48 Round CC48R-RO CC48R-WP CC48R-VO CC48R-RS CC48R-MM CC48R-IC CC48R-MA 52 lbs                                                                                                                                                                                                                                                                                                                                                                                                                                                                                                                                                                                                                                                                      | 48" Round | CC48R-KO  | CC48R-WP  | CC48R-VO  | CC48R-RS  | CC48R-MM  | CC48R-TC  | CC48R-MA  | 52 lbs |