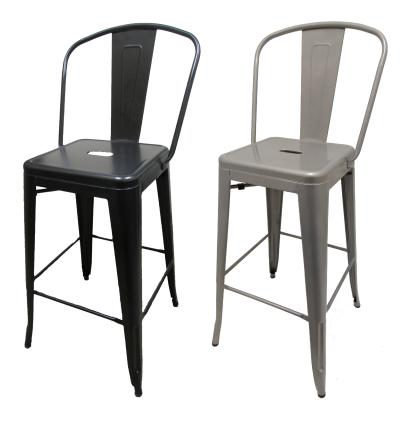

## XL BREWHOUSE METAL FRAME BARSTOOL WITH BACK: **OD-BM-820-XL**

- Perfect for indoor or outdoor use!
- 1.2mm pressed steel tubular construction
- Available in Silver Bullet (PNT) or Black (BLK) finishes
- 25% larger seat area than industry . standard
- Non-marring poly glides .
- Seat back ships unattached from frame -. simple back attachment required
- Barstool weight: 17 lbs .
- Stackable: No
- Freight class: 250
- Black finish F.O.B. Monticello, IA only
- Silver Bullet finish F.O.B. Monticello, IA; Statesville, NC & Rancho Cucamonga, CA