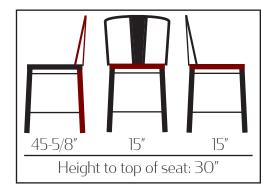

## XL BREWHOUSE METAL FRAME BARSTOOL WITH BACK: **OD-BM-820-XL**

- Perfect for indoor or outdoor use!
- 1.2mm pressed steel tubular construction
- Available in Silver Bullet (PNT) or Black (BLK) finishes
- 25% larger seat area than industry . standard
- Non-marring poly glides .
- Seat back ships unattached from frame -. simple back attachment required
- Barstool weight: 17 lbs .
- Stackable: No
- Freight class: 250
- Black finish F.O.B. Monticello, IA only
- Silver Bullet finish F.O.B. Monticello, IA; Statesville, NC & Rancho Cucamonga, CA