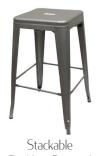

## Additional XL BREWHOUSE options:

Backless Barstool Backless Barstool in Silver Bullet: in Black:

Stackable Stackable Dining Chair Dining Chair in Silver Bullet: in Black: OD-BB-820-PNT-XL OD-BB-820-BLK-XL OD-CM-820-PNT-XL OD-CM-820-BLK-XL