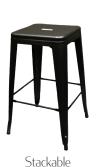

## Additional XL BREWHOUSE options:

Backless Barstool Backless Barstool in Silver Bullet: in Black:

Stackable Stackable Dining Chair Dining Chair in Silver Bullet: in Black: OD-BB-820-PNT-XL OD-BB-820-BLK-XL OD-CM-820-PNT-XL OD-CM-820-BLK-XL