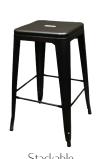

## Additional XL BREWHOUSE options:

Backless Barstool in Silver Bullet: OD-BB-820-PNT-XL OD-BB-820-BLK-XL

Stackable Backless Barstool in Black:

Barstool with Back in Silver Bullet: OD-BM-820-PNT-XL OD-BM-820-BLK-XL

Barstool with Back in Black: