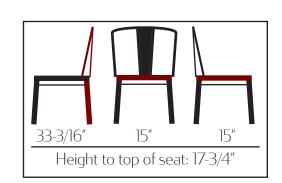

## Additional XL BREWHOUSE options:

Backless Barstool in Silver Bullet: OD-BB-820-PNT-XL OD-BB-820-BLK-XL

Stackable Backless Barstool in Black:

Barstool with Back in Silver Bullet: OD-BM-820-PNT-XL OD-BM-820-BLK-XL

Barstool with Back in Black: