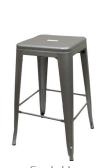

## Additional XL BREWHOUSE options:

Backless Barstool in Silver Bullet: OD-BB-820-PNT-XL OD-BB-820-BLK-XL

Stackable Backless Barstool in Black:

Barstool with Back in Silver Bullet: OD-BM-820-PNT-XL OD-BM-820-BLK-XL