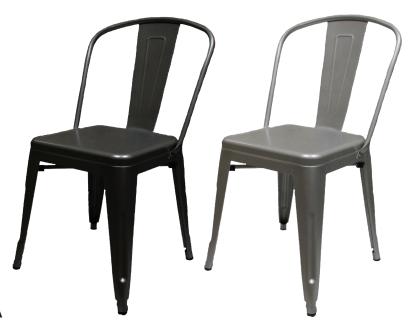

## XL BREWHOUSE METAL FRAME DINING CHAIR: **OD-CM-820-XL**

- Perfect for indoor or outdoor use!
- 1.2mm pressed steel tubular construction
- Available in Silver Bullet (PNT) or Black (BLK) finishes
- 25% larger seat area than industry standard
- Non-marring poly glides
- Seat back ships unattached from frame simple back attachment required
- Dining Chair weight: 13 lbs
- Stackable: Yes
- Freight class: 250
- Black finish F.O.B. Monticello, IA only
- Silver Bullet finish F.O.B. Monticello, IA; Statesville, NC & Rancho Cucamonga, CA