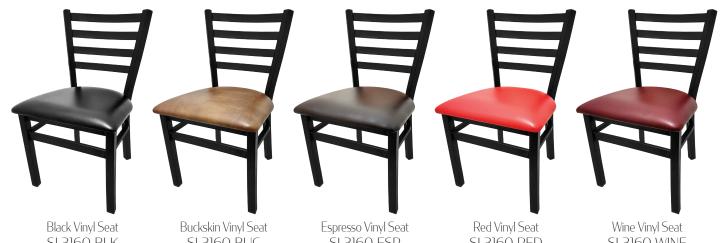

## XL LADDERBACK METAL FRAME CHAIR: SL3160

SL3160-BLK

SI 3160-BUC

SI 3160-FSP

SI 3160-RFD

SL3160-WINE

Cherry stain Wood Seat SL3160-C

Mahogany stain Wood Seat SI 3160-M

Clear Coat Wood Seat SL3160-N

Walnut Wood Seat SL3160-WA

Black stain Wood Seat SL3160-WB

- Premium black powder coat wrinkle finish
- 1.2mm steel frame, 1-1/4" steel tubing
- 10% larger than premium frame
- 100% welded frame
- Two leg supports
- · Non-marring glides (GL2160-WHITE is standard other options are available but charged additional)
- · Seat ships unattached simple seat attachment required
- Weight: 19 lbs
- Frame load capacity: 300 lbs
- Stackable: No.
- F.O.B. Iowa & North Carolina
- Also available in Restaurant Barstool