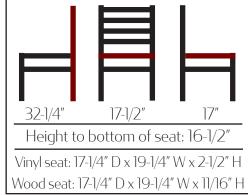

## XL LADDERBACK METAL FRAME CHAIR: SL3160

SL3160-BLK

SI 3160-BUC

SI 3160-FSP

SI 3160-RFD

SL3160-WINE

Cherry stain Wood Seat SL3160-C

Mahogany stain Wood Seat SI 3160-M

Clear Coat Wood Seat SL3160-N

Walnut Wood Seat SL3160-WA

Black stain Wood Seat SL3160-WB

- Premium black powder coat wrinkle finish
- 1.2mm steel frame, 1-1/4" steel tubing
- 10% larger than premium frame
- 100% welded frame
- Two leg supports
- · Non-marring glides (GL2160-WHITE is standard other options are available but charged additional)
- · Seat ships unattached simple seat attachment required
- Weight: 19 lbs
- Frame load capacity: 300 lbs
- Stackable: No.
- F.O.B. Iowa & North Carolina
- Also available in Restaurant Barstool