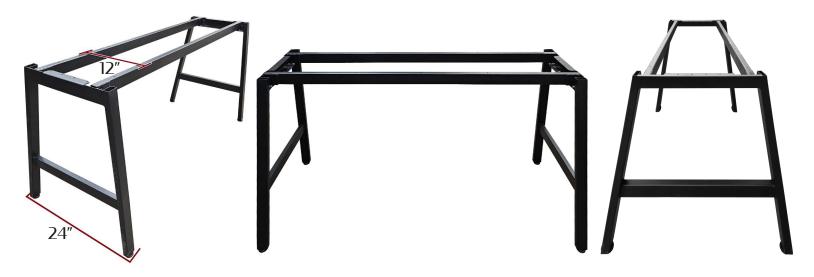

## A-FRAME COMMUNITY TABLE BASE

- 16 gauge 1.6mm tubular steel
- Designed for 30" x 72" table tops
- Base ships knockdown to save on freight! Simple base assembly leg frames attach to main frame via a block joint connection - only a rubber hammer is needed, no bolting or screwing!
- Table top (sold separately) attaches to base in both leg frames and main frames for added stability (screws included with table top purchases)
- Adjustable non-marring glides
- Leg dimensions: 2" x 1" x 24" W x 28.25" H (overall height of base)
- Shipping weight 30lbs
- · Quick Ship product