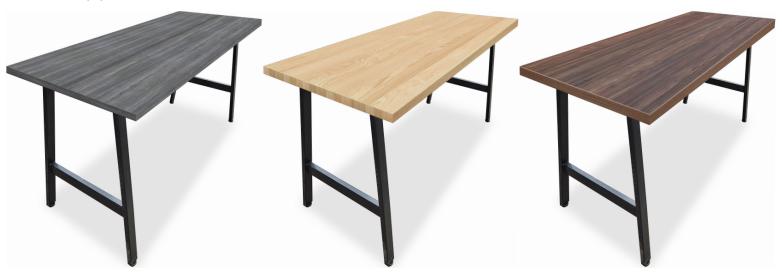

Shown with 3mm PVC edge table top in Storm Teakwood laminate with matching edge (Made to Order)

Shown with Woodland table top in Clear Coat finish (Quick Ship)

Shown with Backwoods PVC edge table top in Roble laminate with coordinating edge (Made to Order)