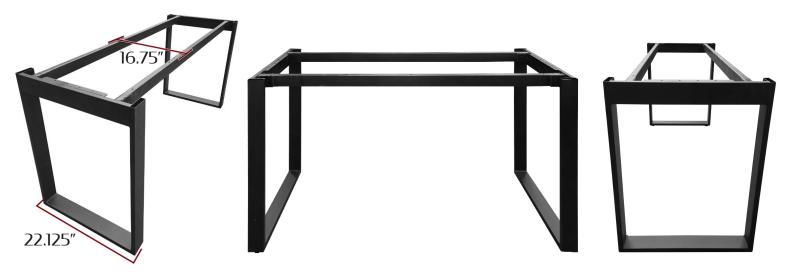

## SQUARE FRAME COMMUNITY TABLE BASE

- 16 gauge 1.6mm tubular steel
- Designed for 30" x 72" table tops
- Base ships knockdown to save on freight! Simple base assembly leg frames attach to main frame via a block joint connection only a rubber hammer is needed, no bolting or screwing!
- Table top (sold separately) attaches to base in both leg frames and main frames for added stability (screws included with table top purchases)
- Adjustable non-marring glides
- Leg dimensions: 3" x 0.75" x 22.125" W x 28.25" H (overall height of base)
- Shipping weight: 30 lbs
- Quick Ship product