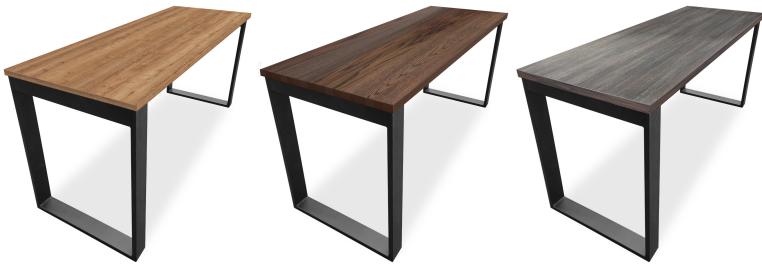

Shown with 3mm PVC edge table top in Planked Urban Oak laminate with matching edge (Made to Order)

Shown with Woodland table top in Dark Walnut stain (Quick Ship)

Shown with Backwoods PVC edge table top in Smoked Oak laminate with coordinating edge (Made to Order)