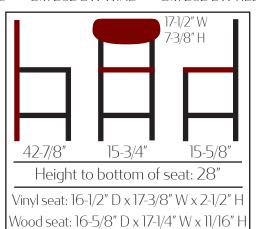

## KIDNEY WOOD BACK BARSTOOL WITH BLACK POWDER COAT METAL FRAME: BM-262

Walnut stain wood back & seat BM-262-WA

Walnut stain wood back & Black vinyl seat BM-262-WA-BLK

Walnut stain wood back & Espresso vinyl seat BM-262-WA-ESP

Walnut stain wood back & Buckskin vinyl seat BM-262-WA-BUC

oack Walnut stain wood back eat & Wine vinyl seat BUC BM-262-WA-WINE

od back Walnut stain wood back seat & Red vinyl seat A-WINE BM-262-WA-RED

Driftwood stain wood back & seat BM-262-DW

Driftwood stain wood back & Black vinyl seat BM-262-DW-BLK

Driftwood stain wood back & Espresso vinyl seat BM-262-DW-ESP

Driftwood stain wood back & Buckskin vinyl seat BM-262-DW-BUC

Driftwood stain wood back & Wine vinyl seat BM-262-DW-WINE

Driftwood stain wood back & Red vinyl seat BM-262-DW-RED

- · Premium black powder coat wrinkle finish
- 1.2mm steel frame, 1-1/4" steel tubing
- 100% welded frame
- Non-marring glides \_\_\_
- · Standard leg supports
- Dark Walnut stain wood back in kidney bean shape
- · Seat ships unattached simple seat attachment required
- · Available with any in-house wood or vinyl seat
- · Barstool weight: 19 lbs
- · Stackable: No
- · Also available in Restaurant Dining Chair