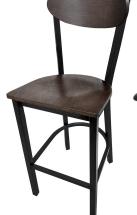

## KIDNEY WOOD BACK BARSTOOL WITH BLACK POWDER COAT METAL FRAME: BM-262

Walnut stain wood back & seat BM-262-WA

Walnut stain wood back & Black vinyl seat BM-262-WA-BLK

Walnut stain wood back & Espresso vinyl seat BM-262-WA-ESP