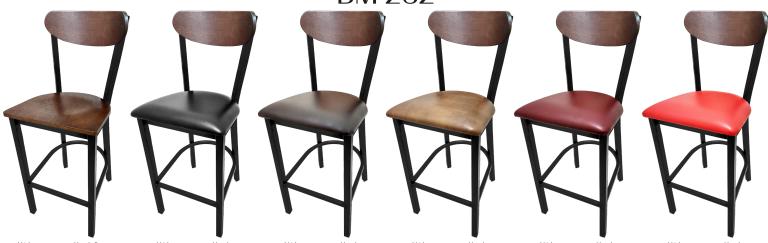

## KIDNEY WOOD BACK BARSTOOL WITH BLACK POWDER COAT METAL FRAME: BM-262

Walnut stain wood back & seat BM-262-WA

Walnut stain wood back & Black vinyl seat BM-262-WA-BLK

Walnut stain wood back & Espresso vinyl seat BM-262-WA-ESP

Walnut stain wood back & Buckskin vinyl seat BM-262-WA-BUC

oack Walnut stain wood back eat & Wine vinyl seat BUC BM-262-WA-WINE

od back Walnut stain wood back seat & Red vinyl seat A-WINE BM-262-WA-RED

Driftwood stain wood back & seat BM-262-DW

Driftwood stain wood back & Black vinyl seat BM-262-DW-BLK

Driftwood stain wood back & Espresso vinyl seat BM-262-DW-ESP

Driftwood stain wood back & Buckskin vinyl seat BM-262-DW-BUC

Driftwood stain wood back & Wine vinyl seat BM-262-DW-WINE

Driftwood stain wood back & Red vinyl seat BM-262-DW-RED

- · Premium black powder coat wrinkle finish
- 1.2mm steel frame, 1-1/4" steel tubing
- 100% welded frame
- Non-marring glides \_\_\_
- · Standard leg supports
- Dark Walnut stain wood back in kidney bean shape
- · Seat ships unattached simple seat attachment required
- · Available with any in-house wood or vinyl seat
- · Barstool weight: 19 lbs
- · Stackable: No
- · Also available in Restaurant Dining Chair