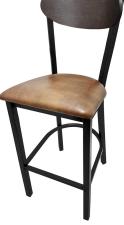

## KIDNEY WOOD BACK BARSTOOL WITH BLACK POWDER COAT METAL FRAME: BM-262

Walnut stain wood back & seat BM-262-WA

Walnut stain wood back & Black vinyl seat BM-262-WA-BLK

Walnut stain wood back & Espresso vinyl seat BM-262-WA-ESP

Walnut stain wood back & Buckskin vinyl seat BM-262-WA-BUC

oack Walnut stain wood back eat & Wine vinyl seat BUC BM-262-WA-WINE

od back Walnut stain wood back seat & Red vinyl seat A-WINE BM-262-WA-RED

Driftwood stain wood back & seat BM-262-DW