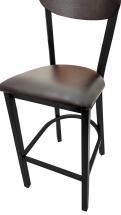

Driftwood stain wood back & Black vinyl seat BM-262-DW-BLK

Driftwood stain wood back & Espresso vinyl seat BM-262-DW-ESP

Driftwood stain wood back & Buckskin vinyl seat BM-262-DW-BUC

Driftwood stain wood back & Wine vinyl seat BM-262-DW-WINE