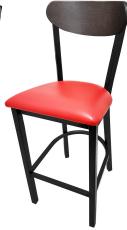

Driftwood stain wood back & Black vinyl seat BM-262-DW-BLK

Driftwood stain wood back & Espresso vinyl seat BM-262-DW-ESP

Driftwood stain wood back & Buckskin vinyl seat BM-262-DW-BUC

Driftwood stain wood back & Wine vinyl seat BM-262-DW-WINE

Driftwood stain wood back & Red vinyl seat BM-262-DW-RED

- · Premium black powder coat wrinkle finish
- 1.2mm steel frame, 1-1/4" steel tubing
- 100% welded frame
- Non-marring glides \_\_\_
- · Standard leg supports
- Dark Walnut stain wood back in kidney bean shape
- · Seat ships unattached simple seat attachment required
- · Available with any in-house wood or vinyl seat
- · Barstool weight: 19 lbs
- · Stackable: No
- · Also available in Restaurant Dining Chair