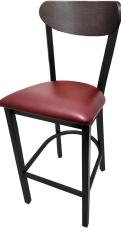

Walnut stain wood back & Buckskin vinyl seat BM-262-WA-BUC

oack Walnut stain wood back eat & Wine vinyl seat BUC BM-262-WA-WINE

od back Walnut stain wood back seat & Red vinyl seat A-WINE BM-262-WA-RED

Driftwood stain wood back & seat BM-262-DW

Driftwood stain wood back & Black vinyl seat BM-262-DW-BLK

Driftwood stain wood back & Espresso vinyl seat BM-262-DW-ESP

Driftwood stain wood back & Buckskin vinyl seat BM-262-DW-BUC

Driftwood stain wood back & Wine vinyl seat BM-262-DW-WINE