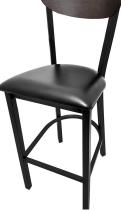

## KIDNEY WOOD BACK BARSTOOL WITH BLACK POWDER COAT METAL FRAME: BM-262

Walnut stain wood back & seat BM-262-WA

Walnut stain wood back & Black vinyl seat BM-262-WA-BLK

Walnut stain wood back & Espresso vinyl seat BM-262-WA-ESP