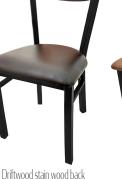

Walnut stain wood back

& Wine vinvl seat

CM-262-WA-WINE

P: 877.465.4344

F: 877.465.4042

Walnut stain wood back & Red vinvl seat CM-262-WA-RED

Driftwood stain wood back & seat CM-262-DW

- Driftwood stain wood back & Black vinvl seat CM-262-DW-BLK
- Premium black powder coat wrinkle finish
- 1.2mm steel frame, 1-1/4" steel tubing
- 100% welded frame
- Non-marring glides (GL2160-CLEAR is standard other options are available but charged additional
- Standard leg supports
- Driftwood or Walnut stain wood back in kidney bean shape
- · Seat ships unattached simple seat attachment required
- · Available with any in-house wood or vinyl seat
- Chair weight: 16 lbs
- Stackable: No
- Also available in Restaurant Stationary Barstool