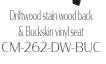

Walnut stain wood back

& Wine vinvl seat

CM-262-WA-WINE

P: 877.465.4344

F: 877.465.4042

Walnut stain wood back & Red vinvl seat CM-262-WA-RED

Driftwood stain wood back & seat CM-262-DW

- Driftwood stain wood back & Black vinvl seat CM-262-DW-BLK
- Premium black powder coat wrinkle finish
- 1.2mm steel frame, 1-1/4" steel tubing
- 100% welded frame
- Non-marring glides (GL2160-CLEAR is standard other options are available but charged additional
- Standard leg supports
- Driftwood or Walnut stain wood back in kidney bean shape
- · Seat ships unattached simple seat attachment required
- · Available with any in-house wood or vinyl seat
- Chair weight: 16 lbs
- Stackable: No
- Also available in Restaurant Stationary Barstool