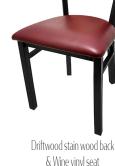

Walnut stain wood back

& Wine vinvl seat

CM-262-WA-WINE

P: 877.465.4344

F: 877.465.4042

Walnut stain wood back & Red vinvl seat CM-262-WA-RED

Driftwood stain wood back & seat CM-262-DW

- Driftwood stain wood back & Black vinvl seat CM-262-DW-BLK
- Premium black powder coat wrinkle finish
- 1.2mm steel frame, 1-1/4" steel tubing
- 100% welded frame
- Non-marring glides (GL2160-CLEAR is standard other options are available but charged additional
- Standard leg supports
- Driftwood or Walnut stain wood back in kidney bean shape
- · Seat ships unattached simple seat attachment required
- · Available with any in-house wood or vinyl seat
- Chair weight: 16 lbs
- Stackable: No
- Also available in Restaurant Stationary Barstool