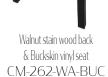

Walnut stain wood back

& Wine vinvl seat

CM-262-WA-WINE

P: 877.465.4344

F: 877.465.4042

Walnut stain wood back & Red vinvl seat CM-262-WA-RED

Driftwood stain wood back & seat CM-262-DW

- Driftwood stain wood back & Black vinvl seat CM-262-DW-BLK
- Premium black powder coat wrinkle finish
- 1.2mm steel frame, 1-1/4" steel tubing
- 100% welded frame
- Non-marring glides (GL2160-CLEAR is standard other options are available but charged additional
- Standard leg supports
- Driftwood or Walnut stain wood back in kidney bean shape
- · Seat ships unattached simple seat attachment required
- · Available with any in-house wood or vinyl seat
- Chair weight: 16 lbs
- Stackable: No
- Also available in Restaurant Stationary Barstool