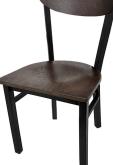

Walnut stain wood back

& Wine vinvl seat

CM-262-WA-WINE

P: 877.465.4344

F: 877.465.4042

Walnut stain wood back & Red vinvl seat CM-262-WA-RED

Driftwood stain wood back & seat CM-262-DW

- Driftwood stain wood back & Black vinvl seat CM-262-DW-BLK
- Premium black powder coat wrinkle finish
- 1.2mm steel frame, 1-1/4" steel tubing
- 100% welded frame
- Non-marring glides (GL2160-CLEAR is standard other options are available but charged additional
- Standard leg supports
- Driftwood or Walnut stain wood back in kidney bean shape
- · Seat ships unattached simple seat attachment required
- · Available with any in-house wood or vinyl seat
- Chair weight: 16 lbs
- Stackable: No
- Also available in Restaurant Stationary Barstool

& Espresso vinvl seat CM-262-DW-ESP

GL2160-

WHITE

CM-262-DW-WINE

Driftwood stain wood back & Red vinvl seat CM-262-DW-RED

Custom vinyl and upholstery seat options also available (upcharge). Go to our website, click on: Resources > Order Vinyl & Upholstery/Fabric Samples