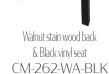

## KIDNEY WOOD BACK CHAIR WITH BLACK POWDER COAT METAL FRAMF: **CM-262**

Walnut stain wood back & seat CM-262-WA

255 Welter Drive

Monticello, IA 52310

Walnut stain wood back & Espresso vinvl seat CM-262-WA-ESP