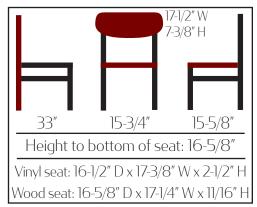

Walnut stain wood back

& Wine vinvl seat

CM-262-WA-WINE

P: 877.465.4344

F: 877.465.4042

Walnut stain wood back & Red vinvl seat CM-262-WA-RED

Driftwood stain wood back & seat CM-262-DW

- Driftwood stain wood back & Black vinvl seat CM-262-DW-BLK
- Premium black powder coat wrinkle finish
- 1.2mm steel frame, 1-1/4" steel tubing
- 100% welded frame
- Non-marring glides (GL2160-CLEAR is standard other options are available but charged additional
- Standard leg supports
- Driftwood or Walnut stain wood back in kidney bean shape
- · Seat ships unattached simple seat attachment required
- · Available with any in-house wood or vinyl seat
- Chair weight: 16 lbs
- Stackable: No
- Also available in Restaurant Stationary Barstool