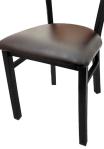

## KIDNEY WOOD BACK CHAIR WITH BLACK POWDER COAT METAL FRAMF: **CM-262**

Walnut stain wood back & seat CM-262-WA

255 Welter Drive

Monticello, IA 52310

Walnut stain wood back & Espresso vinvl seat CM-262-WA-ESP

Walnut stain wood back

& Wine vinvl seat

CM-262-WA-WINE

P: 877.465.4344

F: 877.465.4042

Walnut stain wood back & Red vinvl seat CM-262-WA-RED

Driftwood stain wood back & seat CM-262-DW

- Driftwood stain wood back & Black vinvl seat CM-262-DW-BLK
- Premium black powder coat wrinkle finish
- 1.2mm steel frame, 1-1/4" steel tubing
- 100% welded frame
- Non-marring glides (GL2160-CLEAR is standard other options are available but charged additional
- Standard leg supports
- Driftwood or Walnut stain wood back in kidney bean shape
- · Seat ships unattached simple seat attachment required
- · Available with any in-house wood or vinyl seat
- Chair weight: 16 lbs
- Stackable: No
- Also available in Restaurant Stationary Barstool