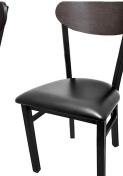

& Espresso vinvl seat CM-262-DW-ESP

GL2160-

WHITE

CM-262-DW-WINE

Driftwood stain wood back & Red vinvl seat CM-262-DW-RED

Custom vinyl and upholstery seat options also available (upcharge). Go to our website, click on: Resources > Order Vinyl & Upholstery/Fabric Samples