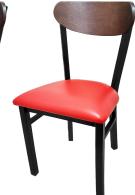

## KIDNEY WOOD BACK CHAIR WITH BLACK POWDER COAT METAL FRAMF: **CM-262**

Walnut stain wood back & seat CM-262-WA

255 Welter Drive

Monticello, IA 52310

Walnut stain wood back & Espresso vinvl seat CM-262-WA-ESP

Walnut stain wood back

& Wine vinvl seat

CM-262-WA-WINE

P: 877.465.4344

F: 877.465.4042

Walnut stain wood back & Red vinvl seat CM-262-WA-RED

Driftwood stain wood back & seat CM-262-DW

- Driftwood stain wood back & Black vinvl seat CM-262-DW-BLK
- Premium black powder coat wrinkle finish
- 1.2mm steel frame, 1-1/4" steel tubing
- 100% welded frame
- Non-marring glides (GL2160-CLEAR is standard other options are available but charged additional
- Standard leg supports
- Driftwood or Walnut stain wood back in kidney bean shape
- · Seat ships unattached simple seat attachment required
- · Available with any in-house wood or vinyl seat
- Chair weight: 16 lbs
- Stackable: No
- Also available in Restaurant Stationary Barstool