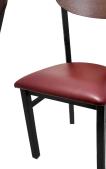

Walnut stain wood back

& Wine vinvl seat

CM-262-WA-WINE

P: 877.465.4344

F: 877.465.4042

Walnut stain wood back & Red vinvl seat CM-262-WA-RED

Driftwood stain wood back & seat CM-262-DW

- Driftwood stain wood back & Black vinvl seat CM-262-DW-BLK
- Premium black powder coat wrinkle finish
- 1.2mm steel frame, 1-1/4" steel tubing
- 100% welded frame
- Non-marring glides (GL2160-CLEAR is standard other options are available but charged additional
- Standard leg supports
- Driftwood or Walnut stain wood back in kidney bean shape
- · Seat ships unattached simple seat attachment required
- · Available with any in-house wood or vinyl seat
- Chair weight: 16 lbs
- Stackable: No
- Also available in Restaurant Stationary Barstool