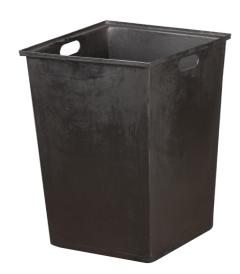

## **Specifications:**

- Overall:
  40" H x 22.125" W x 22.125" D Door: 36.25" H Inside: 35.75" H x 20.625" W
- Weight: 73 lbs

DPI MD 6009 (sold separately) 25 gallon Black Trash Can/Liner