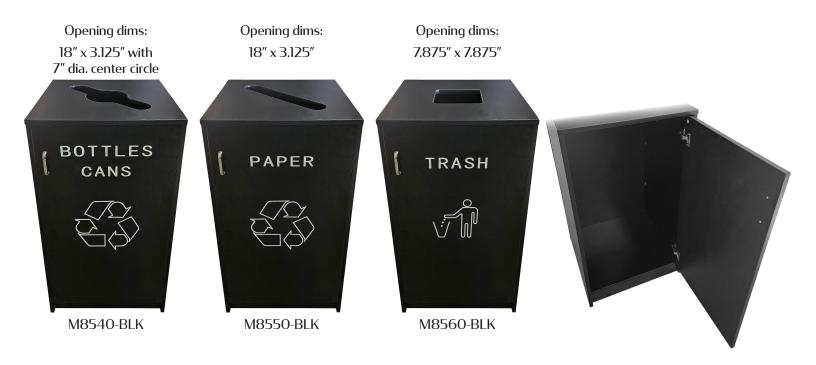

## RECYCLING UNITS M8540 M8550 M8560

- · Panels constructed of particleboard with laminate finish
- Swinging access door to conceal trash can/liner, yet easily accessible when the trash needs removed
- Metal cam locks for easy assembly
- Requires a 25 gallon trash can/liner, such as the DPI MD 6009 (sold separately)
- Available unassembled for cost-effective freight or assembled (upcharge + freight increase + lead time) for turn-key installation

## **Specifications:**

- Overall:
  40" H x 22.125" W x 22.125" D Door: 36.25" H Inside: 35.75" H x 20.625" W
- Weight: 73 lbs

DPI MD 6009 (sold separately) 25 gallon Black Trash Can/Liner