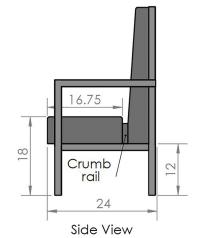

## REEF OUTDOOR VINYL/UPHOLSTERED BOOTHS

- $\cdot$  Marine-grade vinyl with exterior-grade plywood core & closed-cell foam
- $\cdot 1.5^{\prime\prime}$  square 16 gauge exterior powder coated steel frame & armrests
- Standard height: 38"
- · 2" non-marring metalpoly glides
- In-house outdoor vinyls include: Ocean Night, Foggy Morning, Silk & Sandy Beach
- Tier 1 pricing includes Futura Caprina Island & Palm Island marine vinyls
- Tier 2 pricing includes Spradling Seabreeze, Beluga & Zander marine vinyls
- Sunbrella outdoor upholstery also availalbe please contact your Oak Street Account Manager for pricing