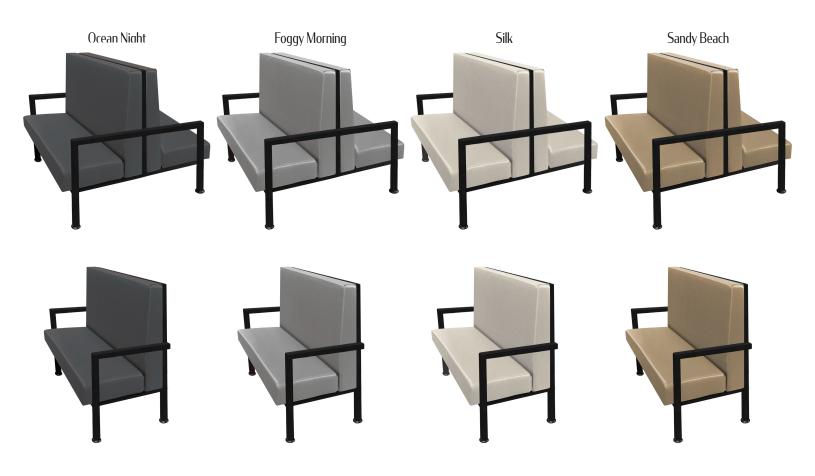

## REEF OUTDOOR VINYL/UPHOLSTERED BOOTHS

- $\cdot$  Marine-grade vinyl with exterior-grade plywood core & closed-cell foam
- $\cdot 1.5^{\prime\prime}$  square 16 gauge exterior powder coated steel frame & armrests
- Standard height: 38"
- · 2" non-marring metalpoly glides
- In-house outdoor vinyls include: Ocean Night, Foggy Morning, Silk & Sandy Beach
- Tier 1 pricing includes Futura Caprina Island & Palm Island marine vinyls
- Tier 2 pricing includes Spradling Seabreeze, Beluga & Zander marine vinyls
- Sunbrella outdoor upholstery also availalbe please contact your Oak Street Account Manager for pricing