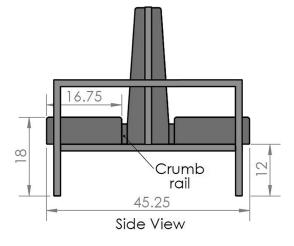

## REEF OUTDOOR VINYL/UPHOLSTERED BOOTHS

- $\cdot$  Marine-grade vinyl with exterior-grade plywood core & closed-cell foam
- $\cdot 1.5^{\prime\prime}$  square 16 gauge exterior powder coated steel frame & armrests
- Standard height: 38"
- · 2" non-marring metalpoly glides
- In-house outdoor vinyls include: Ocean Night, Foggy Morning, Silk & Sandy Beach
- Tier 1 pricing includes Futura Caprina Island & Palm Island marine vinyls
- Tier 2 pricing includes Spradling Seabreeze, Beluga & Zander marine vinyls
- Sunbrella outdoor upholstery also availalbe please contact your Oak Street Account Manager for pricing