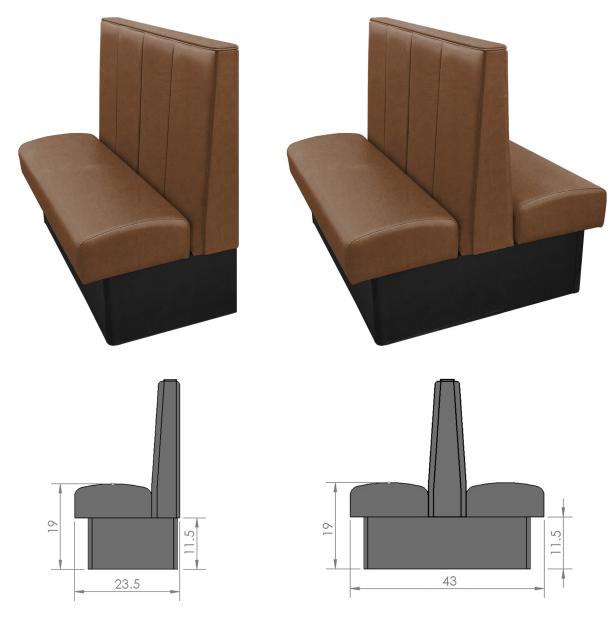

## READY TO SHIP (RTS) WALDORF VINYL/UPHOLSTERED BOOTHS

- Stocked in our oxen brown in-house vinyl in 48" x 42" singles & doubles. Other sizes and colors available made-to-order.
- Welted vinyl top/side cap construction with vertical channel back.
- Fully sculpted, springless seat no springs to break, sag or squeak.
- Seats are reversible & removable.
- Both ends are finished for endless reconfiguration possibilities.
- Seat backs are screwed, not glued or stapled, to base providing added strength.
- Black metal toekick for added durability.
- Booths feature our Freight Saver design to save on shipping costs.